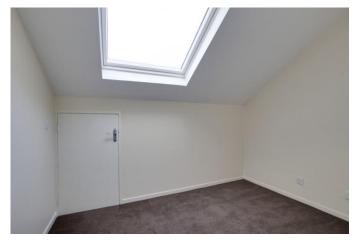

#### **BEDROOM TWO**

9' 9" x 7' 8" (2.97m x 2.34m)

Velux window to front. Eaves storage space. Electric heater.