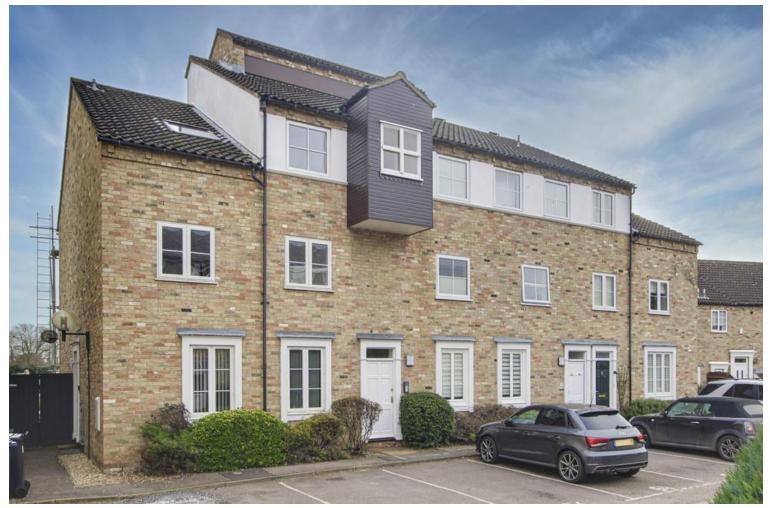

# 60 River Terrace, St. Neots, PE19 2BG

- SECOND FLOOR APARTMENT
- TWO BEDROOMS
- OPEN PLAN KITCHEN/LIVING/DINING AREA
- WELL PRESENTED THROUGHOUT
- TOWN CENTRE LOCATION
- ONE MILE TO TRAIN STATION

# **Full Description**

A well presented two bedroom apartment located just off the Market Square in the town centre of St Neots close to shops, restaurants and amenities. St Neots Railway station is just 1 mile away. The accommodation comprises entrance hall, open plan kitchen/living room and dining area, two bedrooms and a bathroom. The property benefits from 961 years remaining on the lease. Allocated parking space. No forward chain!