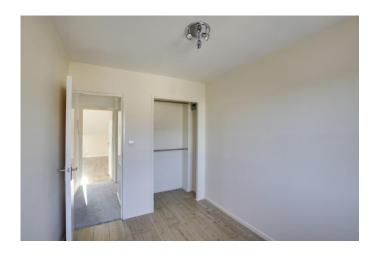

#### **ENTRANCE HALL**

Entrance door leading to entrance hall. Airing cupboard housing hot water cylinder. Loft access. Doors to be drooms and bathroom. Intercom entry phone.

#### **BEDROOM TWO**

9' 9" x 7' 8" (2.97m x 2.34m)

Velux window to front. Eaves storage space. Electric heater.