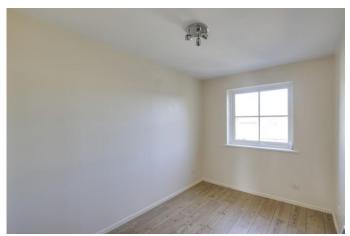

#### **BEDROOM ONE**

10' 6" x 7' 5" (3.2m x 2.26m)

UPVC window to front. Electric heater. Built in wardrobe providing two rails of clothes hanging space.