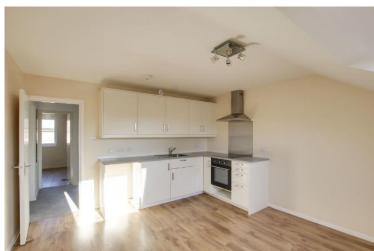

#### LIVING / KITCHEN / DINIGN AREA

15' 6" x 12' 8" (4.72m x 3.86m)

Living area: Velux window to rear. Electric storage heater. TV and telephone point. Wood laminate flooring. Kitchen area: Fitted kitchen comprising work surface with drawers and cupboards under. Wall mounted cupboards. Single bowl sink with mixer tap. Built in electric oven and four ring hob with extractor fan over. Plumbing for washing machine.