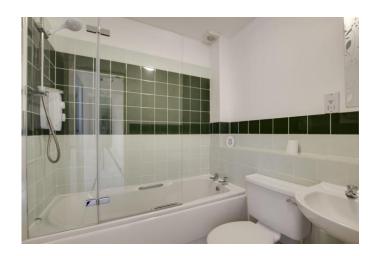

#### **BATHROOM**

Three piece suite comprising low level WC, pedestal wash hand basin and panelled bath with shower over. Tiled splash backs and glass screen. Extractor fan.