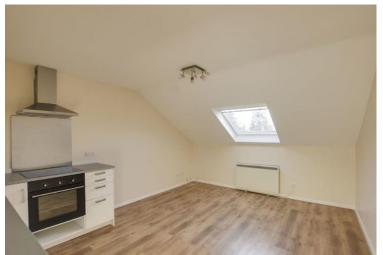

#### LIVING / KITCHEN / DINIGN AREA

15' 6" x 12' 8" (4.72m x 3.86m)

Living area: Velux window to rear. Electric storage heater. TV and telephone point. Wood laminate flooring. Kitchen area: Fitted kitchen comprising work surface with drawers and cupboards under. Wall mounted cupboards. Single bowl sink with mixer tap. Built in electric oven and four ring hob with extractor fan over. Plumbing for washing machine.