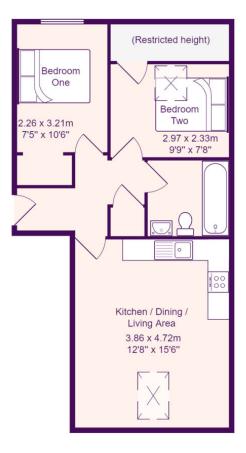

#### **ENTRANCE HALL**

Entrance door leading to entrance hall. Airing cupboard housing hot water cylinder. Loft access. Doors to be drooms and bathroom. Intercom entry phone.

#### LIVING / KITCHEN / DINIGN AREA

15' 6" x 12' 8" (4.72m x 3.86m)

Living area: Velux window to rear. Electric storage heater. TV and telephone point. Wood laminate flooring. Kitchen area: Fitted kitchen comprising work surface with drawers and cupboards under. Wall mounted cupboards. Single bowl sink with mixer tap. Built in electric oven and four ring hob with extractor fan over. Plumbing for washing machine.

#### **BEDROOM ONE**

10' 6" x 7' 5" (3.2m x 2.26m)

UPVC window to front. Electric heater. Built in wardrobe providing two rails of clothes hanging space.

#### **BEDROOM TWO**

9' 9" x 7' 8" (2.97m x 2.34m)

Velux window to front. Eaves storage space. Electric heater.

#### **BATHROOM**

Three piece suite comprising low level WC, pedestal wash hand basin and panelled bath with shower over. Tiled splash backs and glass screen. Extractor fan.

### OUTSIDE

Allocated parking space.

Total Area: 46.5 m<sup>2</sup> ... 501 ft<sup>2</sup>

All measurements are approximate and for display purposes only