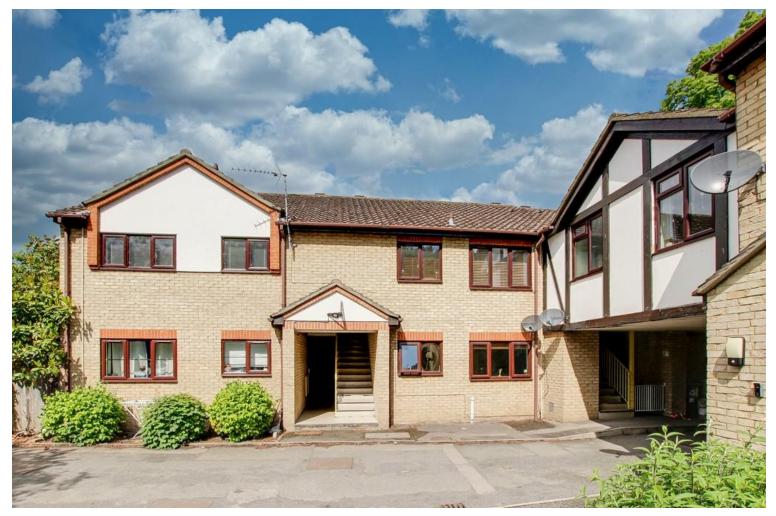

# 2 Cambridge Court, Cambridge Street, St. Neots, PE19 1RN

- GROUND FLOOR APARTMENT
- ONE BEDROOM
- TOWN CENTRE LOCATION
- CLOSE TO SHOPS RESTURANTS AND CINEMA
- WALKING DISTANCE TO TRAIN STATION
- ALLOCATED PARKING SPACE

## **Full Description**

A spacious one bedroom ground floor apartment in a quiet position in the town centre of St Neots with an abundance of shops, restaurants, cinema and amenities close by. St Neots railway station is just three quarters of a mile away. The well presented accommodation comprises entrance hall, living room, kitchen, bedroom and a shower room. The property benefits from modern electric heating and UPVC windows. The property would make an ideal downsize, first time buy or buy to let. Viewing highly recommended. No forward chain.

#### **PARKING**

Allocated parking space