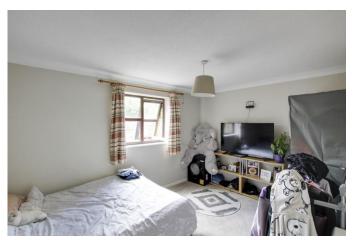

#### LIVING ROOM

14' 6" x 9' 7" (4.42m x 2.92m)

UPVC window to front. Electric storage heater. TV point.

#### **BEDROOM**

UPVC window to rear. Electric storage heater.