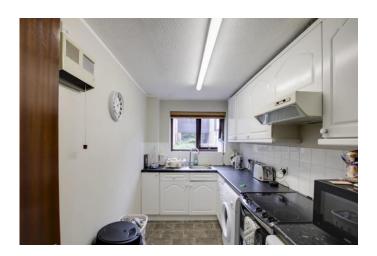

#### **KITCHEN**

11' 4" x 6' 6" (3.45m x 1.98m)

Fitted kitchen comprising work surfaces with drawers and cupboards under. Wall mounted cupboards. Single bowl sink with mixer tap and tiled splash backs. Electric cooker with extractor fan over. Plumbing for washing machine. UPVC window to front.