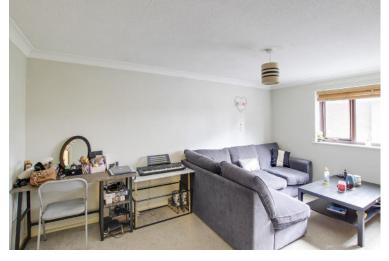

#### LIVING ROOM

14' 6" x 9' 7" (4.42m x 2.92m)

UPVC window to front. Electric storage heater. TV point.