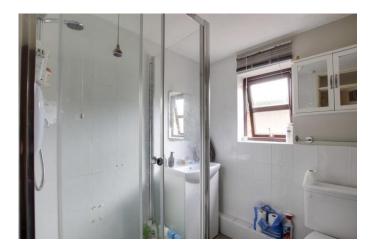

#### SHOWER ROOM

Three piece white suite comprising low level WC, wash hand basin and fitted shower with glass sliding door and tiled splash backs. UPVC window to rear.