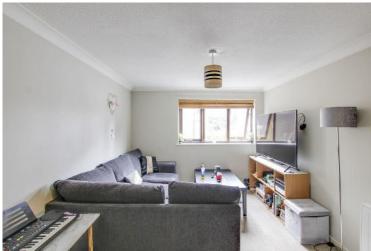

#### LIVING ROOM

14' 6" x 9' 7" (4.42m x 2.92m)

UPVC window to front. Electric storage heater. TV point.