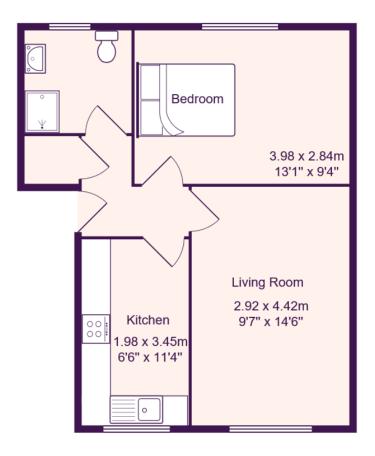

#### LIVING ROOM

14' 6" x 9' 7" (4.42m x 2.92m)

UPVC window to front. Electric storage heater. TV point.

#### **KITCHEN**

11' 4" x 6' 6" (3.45m x 1.98m)

Fitted kitchen comprising work surfaces with drawers and cupboards under. Wall mounted cupboards. Single bowl sink with mixer tap and tiled splash backs. Electric cooker with extractor fan over. Plumbing for washing machine. UPVC window to front.

#### **BEDROOM**

UPVC window to rear. Electric storage heater.

## LOOKING FOR A BUY TO LET?

This property would be an ideal buy to let, please call us to discuss its potential and options available for this property.

Total Area: 39.4 m<sup>2</sup> ... 424 ft<sup>2</sup>