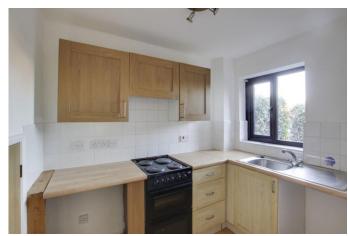

#### **KITCHEN**

8' 1" x 6' 6" (2.46m x 1.98m)

Fitted kitchen comprising work surfaces with complimentary drawers and cupboards under. Wall mounted cupboards. Single bowl sink with mixer tap and tiled splash backs. Built in electric oven and four ring hob with extractor over. Plumbing for washing machine. UPVC window to front. Cupboard under stairs.