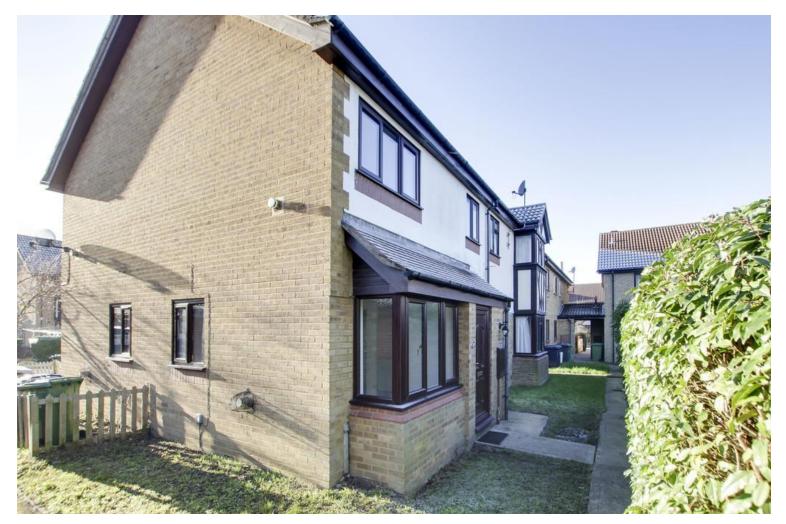

# 29 Lindisfarne Close, Eynesbury, St. Neots, PE19 2UT

- ONE BEDROOM CLUSTER HOME
- REDECORATED THROUGHOUT
- POPULAR LOCATION

- GAS RADIATOR HEATING
- UPVC WINDOWS
- ALLOCATED PARKING SPACE

# **Full Description**

A redecorated one bedroom freehold cluster home in a popular location within easy reach of the A428 and A1. Close by amenities include Tesco Superstore, gym, swimming pool and leisure facilities. The accommodation comprises entrance hall, living room and kitchen on the ground floor. The first floor has a double bedroom and a bathroom. The property benefits from gas radiator heating and UPVC windows. Viewing highly recommended! No forward chain.

### **OUTSIDE**

Small grassed area to front and side of property. Allocated parking space.

**First Floor** 

**Ground Floor** 

Total Area: 40.0 m<sup>2</sup> ... 430 ft<sup>2</sup>

All measurements are approximate and for display purposes only