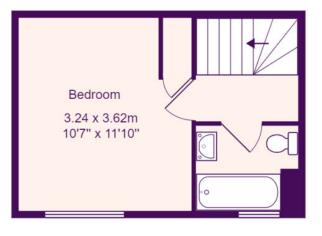

#### **BEDROOM**

11' 10" x 10' 7" (3.61m x 3.23m)

UPVC window to front. Radiator. Cupboard housing gas combi boiler.

#### **BATHROOM**

Three piece suite comprising low level WC, pedestal wash hand basin and panelled bath with shower over. Tiled splash backs. Radiator, UPVC window to front.