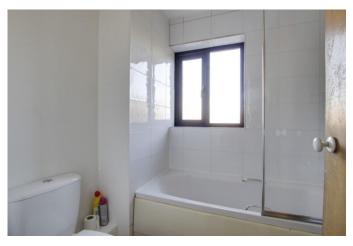

#### **BATHROOM**

Three piece suite comprising low level WC, pedestal wash hand basin and panelled bath with shower over. Tiled splash backs. Radiator, UPVC window to front.