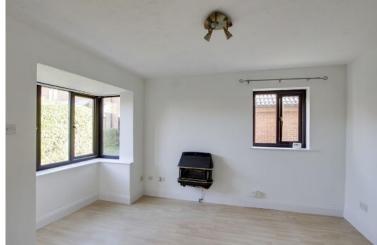

#### LIVING ROOM

14' 6" x 10' 5" (4.42m x 3.18m)

UPVC Bay window to front and UPVC window to side. Radiator. Independent gas fire. TV and telephone point. Laminate floor. Stairs to first floor.