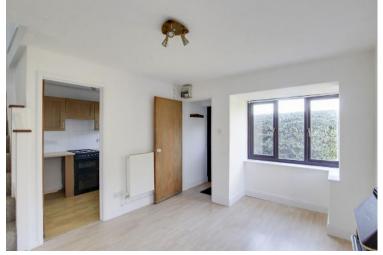

#### ENTRANCE HALL

UPVC entrance door leading to entrance hall. Door to living room.

#### **KITCHEN**

8' 1" x 6' 6" (2.46m x 1.98m)

Fitted kitchen comprising work surfaces with complimentary drawers and cupboards under. Wall mounted cupboards. Single bowl sink with mixer tap and tiled splash backs. Built in electric oven and four ring hob with extractor over. Plumbing for washing machine. UPVC window to front. Cupboard under stairs.