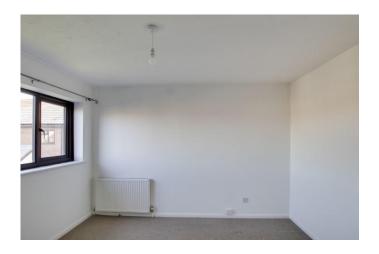

#### **BEDROOM**

11' 10" x 10' 7" (3.61m x 3.23m)

UPVC window to front. Radiator. Cupboard housing gas combi boiler.