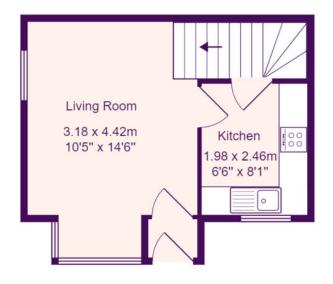

#### LIVING ROOM

14' 6" x 10' 5" (4.42m x 3.18m)

UPVC Bay window to front and UPVC window to side. Radiator. Independent gas fire. TV and telephone point. Laminate floor. Stairs to first floor.

#### **KITCHEN**

8' 1" x 6' 6" (2.46m x 1.98m)

Fitted kitchen comprising work surfaces with complimentary drawers and cupboards under. Wall mounted cupboards. Single bowl sink with mixer tap and tiled splash backs. Built in electric oven and four ring hob with extractor over. Plumbing for washing machine. UPVC window to front. Cupboard under stairs.