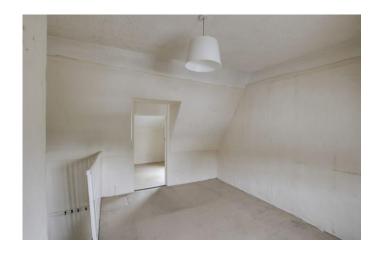

LIVING ROOM 13' 2" x 9' 9" (4.01m x 2.97m)

KITCHEN 9' 6" x 7' 3" (2.9m x 2.21m)

BEDROOM ONE 13' 2" x 11' 5" (4.01m x 3.48m)

DRESSING ROOM / BEDROOM TWO 10' 1" x 7' 3" (3.07m x 2.21m)

**Ground Floor** 

**First Floor** 