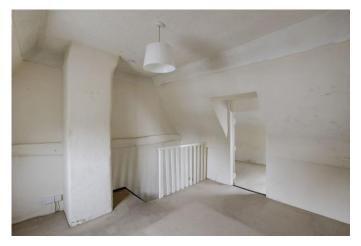

## **Full Description**

A characterful one bedroom Grade II listed cottage situated close to Eaton Socon Green and within short walking distance to Tesco Express, several pubs/restaurants, bus routes and other local amenities. The accommodation comprises living room, kitchen shower room on the ground floor with a bedroom and dressing room on the first floor. Externally there in an open plan courtyard to the rear with two large storage sheds/studio. The property is in need of some cosmetic refurbishment. The roof has recently been replaced. Electric heaters. No forward chain. Viewing highly recommended

LIVING ROOM 13' 2" x 9' 9" (4.01m x 2.97m)

KITCHEN 9' 6" x 7' 3" (2.9m x 2.21m)

BEDROOM ONE 13' 2" x 11' 5" (4.01m x 3.48m)

DRESSING ROOM / BEDROOM TWO 10' 1" x 7' 3" (3.07m x 2.21m)

**Ground Floor** 

**First Floor** 