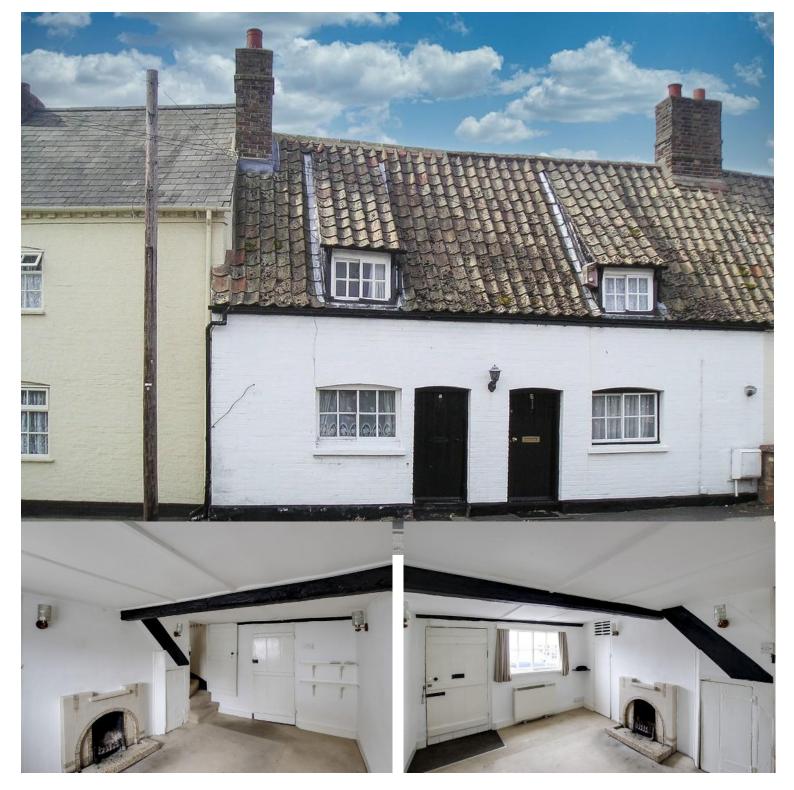

## 8 Ackerman Street, Eaton Socon, St. Neots, PE19 8HR

- CHARACTERFUL COTTAGE
- ONE BEDROOM
- CLOSE TO SHOPS / PUBS / AMENITIES
- COURTYARD & OUTBUILDING
- COSMETIC REFURBISHMENT REQUIRED
- NO FORWARD CHAIN

## **Full Description**

A characterful one bedroom Grade II listed cottage situated close to Eaton Socon Green and within short walking distance to Tesco Express, several pubs/restaurants, bus routes and other local amenities. The accommodation comprises living room, kitchen shower room on the ground floor with a bedroom and dressing room on the first floor. Externally there in an open plan courtyard to the rear with two large storage sheds/studio. The property is in need of some cosmetic refurbishment. The roof has recently been replaced. Electric heaters. No forward chain. Viewing highly recommended