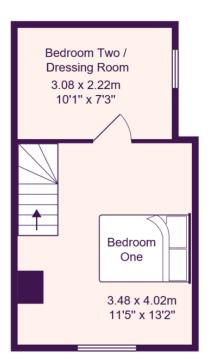

LIVING ROOM 13' 2" x 9' 9" (4.01m x 2.97m)

KITCHEN 9' 6" x 7' 3" (2.9m x 2.21m)

BEDROOM ONE 13' 2" x 11' 5" (4.01m x 3.48m)

DRESSING ROOM / BEDROOM TWO 10' 1" x 7' 3" (3.07m x 2.21m)

**Ground Floor** 

**First Floor** 

Total Area: 43.8 m<sup>2</sup> ... 471 ft<sup>2</sup>

All measurements are approximate and for display purposes only