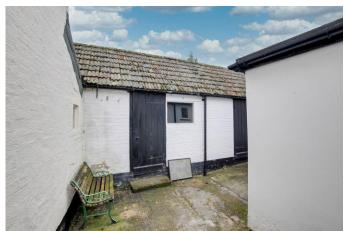

## **Full Description**

A characterful one bedroom Grade II listed cottage situated close to Eaton Socon Green and within short walking distance to Tesco Express, several pubs/restaurants, bus routes and other local amenities. The accommodation comprises living room, kitchen shower room on the ground floor with a bedroom and dressing room on the first floor. Externally there in an open plan courtyard to the rear with two large storage sheds/studio. The property is in need of some cosmetic refurbishment. The roof has recently been replaced. Electric heaters. No forward chain. Viewing highly recommended