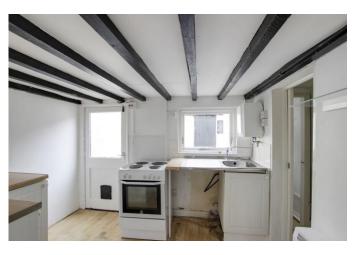

LIVING ROOM 13' 2" x 9' 9" (4.01m x 2.97m)

KITCHEN 9' 6" x 7' 3" (2.9m x 2.21m)

BEDROOM ONE 13' 2" x 11' 5" (4.01m x 3.48m)

DRESSING ROOM / BEDROOM TWO 10' 1" x 7' 3" (3.07m x 2.21m)

**Ground Floor** 

**First Floor** 