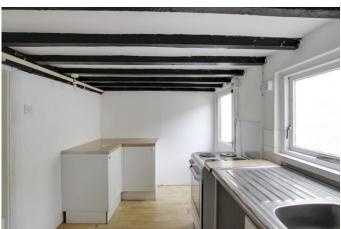

LIVING ROOM 13' 2" x 9' 9" (4.01m x 2.97m)

KITCHEN 9' 6" x 7' 3" (2.9m x 2.21m)

BEDROOM ONE 13' 2" x 11' 5" (4.01m x 3.48m)

DRESSING ROOM / BEDROOM TWO 10' 1" x 7' 3" (3.07m x 2.21m)

**Ground Floor** 

**First Floor** 