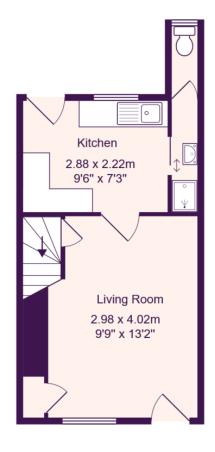

LIVING ROOM 13' 2" x 9' 9" (4.01m x 2.97m)

KITCHEN 9' 6" x 7' 3" (2.9m x 2.21m)

BEDROOM ONE 13' 2" x 11' 5" (4.01m x 3.48m)

DRESSING ROOM / BEDROOM TWO 10' 1" x 7' 3" (3.07m x 2.21m)

**Ground Floor** 

**First Floor** 

Total Area: 43.8 m<sup>2</sup> ... 471 ft<sup>2</sup>

All measurements are approximate and for display purposes only