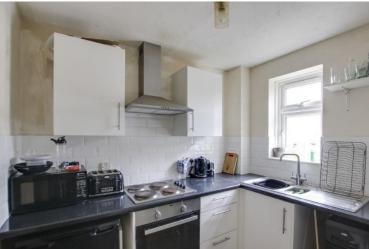

#### **KITCHEN**

8' 1" x 6' 7" (2.46m x 2.01m)

Kitchen comprises; work surfaces with drawer and cupboards under. Wall mounted cupboards. One and a half bowl sink with mixer tap and tiled splash backs. Built in oven and 4 ring hob with extractor fan over. Pantry cupboard under stairs. UPVC window to front.