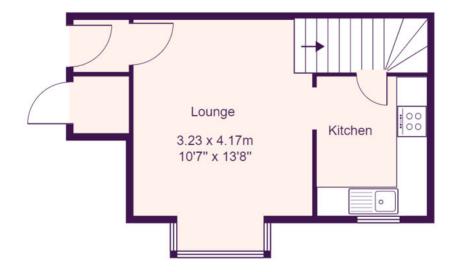

#### LOUNGE

13' 8" x 10' 7" (4.17m x 3.23m)

UPVC bay window to front. Electric radiator. TV, Cable and Telephone point. Stairs to first floor. Door to kitchen.

#### **KITCHEN**

8' 1" x 6' 7" (2.46m x 2.01m)

Kitchen comprises; work surfaces with drawer and cupboards under. Wall mounted cupboards. One and a half bowl sink with mixer tap and tiled splash backs. Built in oven and 4 ring hob with extractor fan over. Pantry cupboard under stairs. UPVC window to front.

## **Ground Floor**

EPC GRAPH %epcGraph\_c\_1\_150%