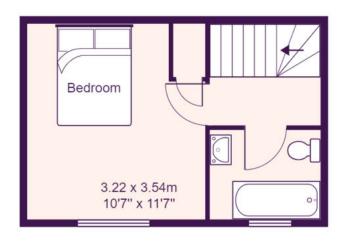

#### LANDING

Access to loft. Doors to bedroom and bathroom.

#### **BEDROOM ONE**

11' 7" x 10' 7" (3.53m x 3.23m)

UPVC window to front. Electric radiator. Airing cupboard housing hot water cylinder.

#### **BATHROOM**

Three piece suite comprising; Low level WC, pedestal wash hand basin, panelled bath with shower over. Tiled splash backs. UPVC window to front.