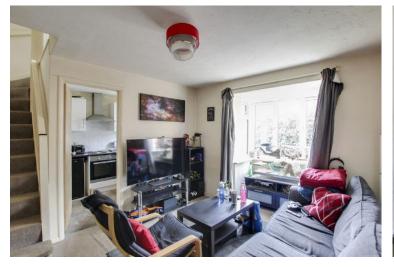

#### LOUNGE

13' 8" x 10' 7" (4.17m x 3.23m)

UPVC bay window to front. Electric radiator. TV, Cable and Telephone point. Stairs to first floor. Door to kitchen.