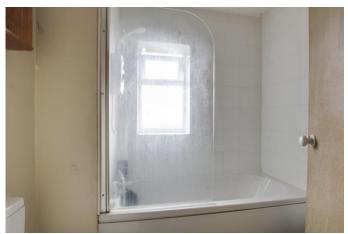

#### **BATHROOM**

Three piece suite comprising; Low level WC, pedestal wash hand basin, panelled bath with shower over. Tiled splash backs. UPVC window to front.