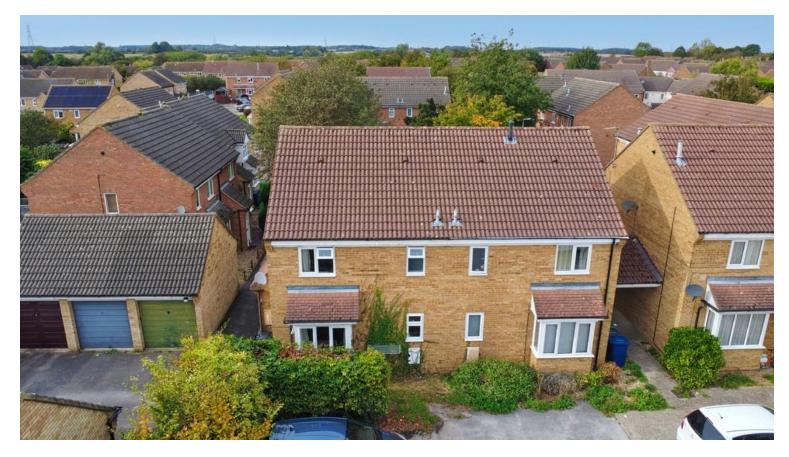

# 5 Chawston Close, Eaton Socon, St. Neots, PE19 8QB

- MODER STARTER HOME
- ONE BEDROOM
- UPVC WINDOWS

- ELECTRIC RADIATORS
- ALLOCATED PARKING
- OPEN PLAN GARDEN TO FRONT

# **Full Description**

Lovett Sales and Lettings are pleased to present this one bedroom cluster home in a popular location in Eaton Socon. The accommodation comprises; Lounge and kitchen on the ground floor with one bedroom and a bathroom on the first floor. Gas fires. Allocated parking space. The property is well positioned with easy access to the A1 and A428 as well as being 1.2 miles from St Neots train line to London Kings Cross. No Forward Chain

#### **OUTSIDE**

Allocated parking space. Small open plan front garden. External store cupboard.