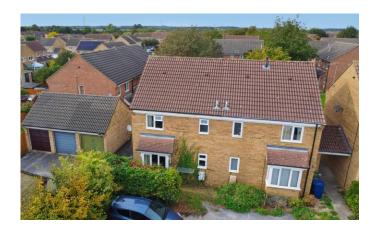

# 5 Chawston Close, Eaton Socon, St. Neots, PE19 8QB

- MODER STARTER HOME
- ONE BEDROOM
- UPVC WINDOWS

- ELECTRIC RADIATORS
- ALLOCATED PARKING
- OPEN PLAN GARDEN TO FRONT

# **Full Description**

Lovett Sales and Lettings are pleased to present this one bedroom cluster home in a popular location in Eaton Socon. The accommodation comprises; Lounge and kitchen on the ground floor with one bedroom and a bathroom on the first floor. Gas fires. Allocated parking space. The property is well positioned with easy access to the A1 and A428 as well as being 1.2 miles from St Neots train line to London Kings Cross. No Forward Chain

#### **OUTSIDE**

Allocated parking space. Small open plan front garden. External store cupboard.