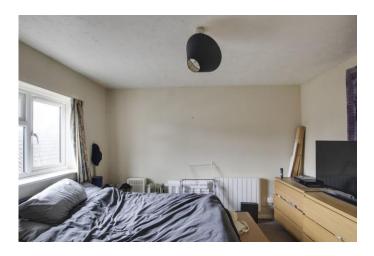

#### **BEDROOM ONE**

11' 7" x 10' 7" (3.53m x 3.23m)

UPVC window to front. Electric radiator. Airing cupboard housing hot water cylinder.