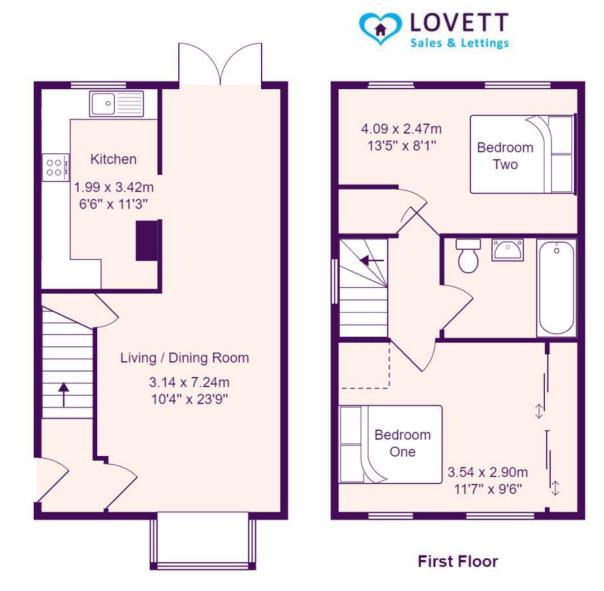

#### ENTRANCE HALL

UPVC entrance door leading to entrance hall. Radiator. Stairs to first floor. Door to living / dining room.

#### LIVING / DINING ROOM

23' 9" x 10' 4" (7.24m x 3.15m)

UPVC Bay window to front. UPVC French doors to rear garden. Two radiators. Feature fireplace. Cupboard under the stairs. Doorway to kitchen.

#### **KITCHEN**

11' 3" x 6' 6" (3.43m x 1.98m)

Fitted kitchen comprising work surfaces with complementary drawers and cupboards under. Wall mounted cupboards. Single bowl sink with mixer tap and tiled splash backs. Freestanding cooker with extractor over. Plumbing for washing machine. Wall mounted gas boiler. Radiator. . UPVC windows to rear.

## LANDING

UPVC window to side. Doors to bedrooms and bathroom. Smoke alarm.

#### BEDROOM ONE

11' 7" x 9' 6" (3.53m x 2.9m)

Two UPVC windows to front. Two radiators. Fitted wardrobes with mirrored sliding doors.

#### **BEDROOM TWO**

13' 5" x 8' 1" (4.09m x 2.46m)

Two UPVC windows to rear. Radiator. Airing cupboard housing hot water cylinder.

#### **BATHROOM**

Three piece suite comprising low level WC, pedestal wash hand basin and panelled bath with shower over. Tiled splash backs. Radiator. Extractor fan. Loft access.