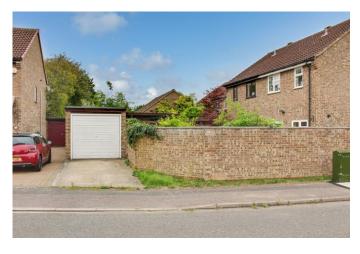

# GARAGE

Directly to the rear of the garden - Single garage with up and over door. Power and light. Parking space in front.

**Ground Floor** 

Total Area: 60.6 m<sup>2</sup> ... 652 ft<sup>2</sup>

All measurements are approximate and for display purposes only