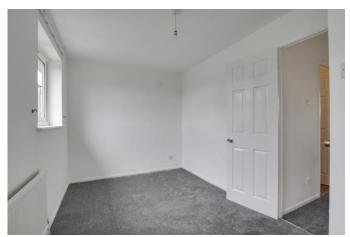

## LANDING

UPVC window to side. Doors to bedrooms and bathroom. Smoke alarm.

#### BEDROOM ONE

11' 7" x 9' 6" (3.53m x 2.9m)

Two UPVC windows to front. Two radiators. Fitted wardrobes with mirrored sliding doors.

#### **BEDROOM TWO**

13' 5" x 8' 1" (4.09m x 2.46m)

Two UPVC windows to rear. Radiator. Airing cupboard housing hot water cylinder.