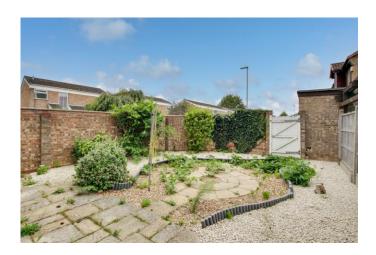

### REAR GARDEN

Enclosed rear garden mainly laid to shingle with patio areas. Gated access to side and rear. Outside tap.