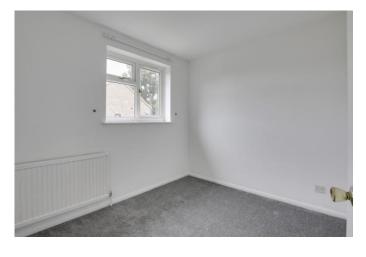

#### **BEDROOM TWO**

13' 5" x 8' 1" (4.09m x 2.46m)

Two UPVC windows to rear. Radiator. Airing cupboard housing hot water cylinder.