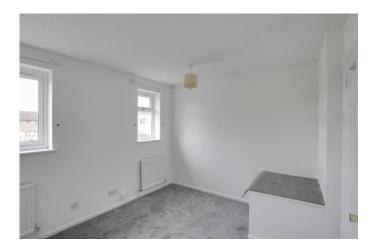

#### **BEDROOM TWO**

13' 5" x 8' 1" (4.09m x 2.46m)

Two UPVC windows to rear. Radiator. Airing cupboard housing hot water cylinder.