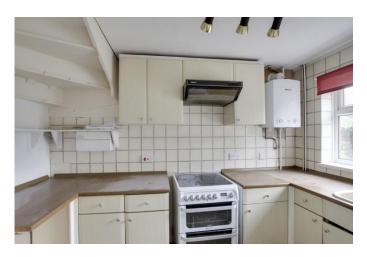

#### **KITCHEN**

11' 3" x 6' 6" (3.43m x 1.98m)

Fitted kitchen comprising work surfaces with complementary drawers and cupboards under. Wall mounted cupboards. Single bowl sink with mixer tap and tiled splash backs. Freestanding cooker with extractor over. Plumbing for washing machine. Wall mounted gas boiler. Radiator. . UPVC windows to rear.