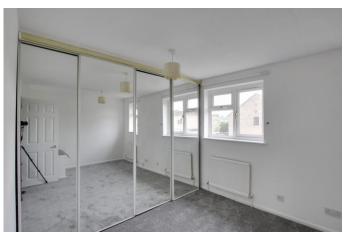

#### BEDROOM ONE

11' 7" x 9' 6" (3.53m x 2.9m)

Two UPVC windows to front. Two radiators. Fitted wardrobes with mirrored sliding doors.