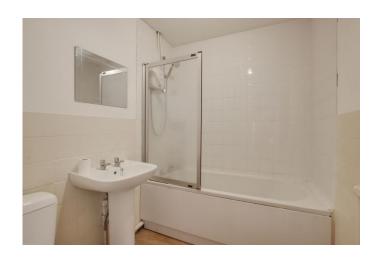

#### **BATHROOM**

Three piece suite comprising low level WC, pedestal wash hand basin and panelled bath with shower over. Tiled splash backs. Radiator. Extractor fan. Loft access.