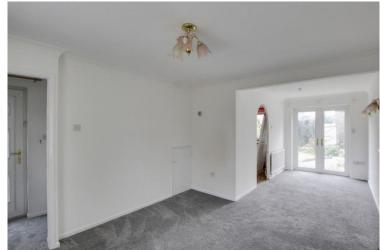

#### LIVING / DINING ROOM

23' 9" x 10' 4" (7.24m x 3.15m)

UPVC Bay window to front. UPVC French doors to rear garden. Two radiators. Feature fireplace. Cupboard under the stairs. Doorway to kitchen.