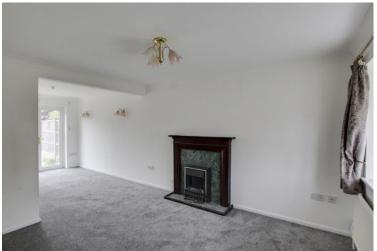

#### LIVING / DINING ROOM

23' 9" x 10' 4" (7.24m x 3.15m)

UPVC Bay window to front. UPVC French doors to rear garden. Two radiators. Feature fireplace. Cupboard under the stairs. Doorway to kitchen.