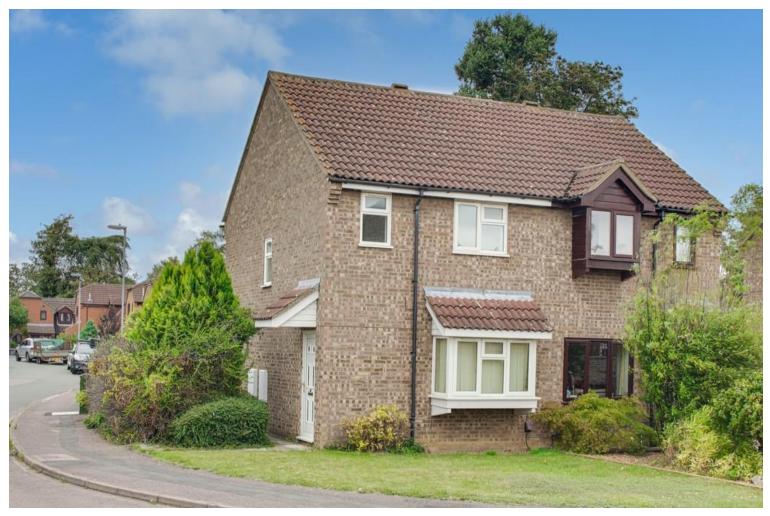

# 43 Manor Grove, St. Neots, PE19 1PP

- Semi-detached home
- Two double bedrooms
- Quiet location close to Train Station
- · Walking distance to Town Centre
- Re-decorated & Re-carpeted throughout
- Garage and parking to the rear

# **Full Description**

A recently re-decorated and re-carpeted semi detached home in a quiet location close to St Neots Railway station and Town Centre. Primary & Secondary school are also nearby as well as bus stops and convenience stores. The spacious accommodation comprises entrance hall, 23ft living/dining room and kitchen on the ground floor. The first floor has two double bedrooms and a bathroom. Externally these is an enclosed rear garden plus garage and driveway. The property benefits from gas radiator heating and UPVC windows. Viewing highly recommended. No forward chain.