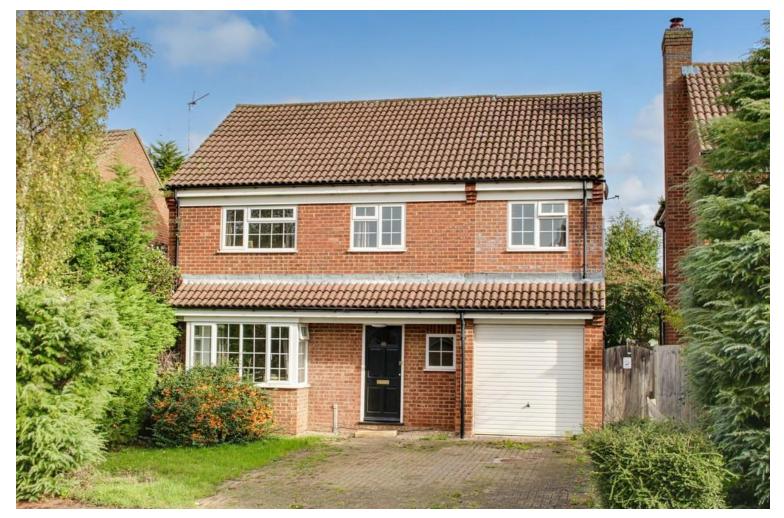

## 66 Crowhill, Godmanchester, Huntingdon, PE29 2NR

- DETACHED FAMILY HOME
- FIVE BEDROOMS / TWO BATHROOMS
- CLOSE TO SCHOOLS & AMENITIES
- TWO MILES FROM TRAIN STATION
- OVER 1300 SQFT OF ACCOMMODATION
- NO FORWARD CHAIN

## **Full Description**

With over 1300 SQFT of accommodation this is a spacious five bedroom detached family home in the heart of the popular residential area of Godmanchester. The property is situated less than half a mile from two primary schools and less than 2 miles from Hinchingbrooke Secondary School. Godmanchester offers a range of shops, pubs, resturaunts and independent stores. Huntingdon Railway Station is located 2 miles away. The accommodation comprises; entrance hall, WC, living room, dining room, conservatory, kitchen and two utility rooms on the ground floor. The first floor has five bedrooms with an ensuite to main bedroom and a family bathroom. Externally there is a private enclosed rear garden and a block paved driveway leading to garage/store. The property benefits from gas radiator heating and UPVC windows and doors. Viewing highly recommended. No forward chain.