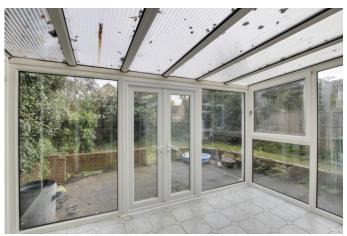

LIVING ROOM 14' 8" x 13' 7" (4.47m x 4.14m)

DINING ROOM 10' 6" x 10' 4" (3.2m x 3.15m)

CONSERVATORY 12' 3" x 7' 5" (3.73m x 2.26m)

KITCHEN 10' 6" x 9' 6" (3.2m x 2.9m)

UTILITY ROOM 5' 11" x 7' 4" (1.8m x 2.24m)