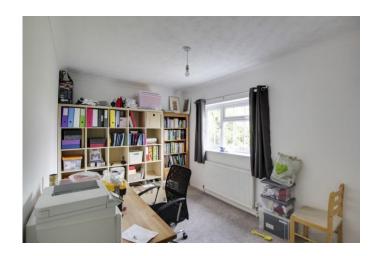

SECOND UTILITY / STORE 12' 5" x 7' 4" (3.78m x 2.24m)

BEDROOM ONE 17' 11" x 7' 4" (5.46m x 2.24m)

BEDROOM TWO 13' 5" x 8' 7" (4.09m x 2.62m)

BEDROOM THREE 10' 8" x 8' 7" (3.25m x 2.62m)

BEDROOM FOUR 10' 2" x 6' 5" (3.1m x 1.96m)