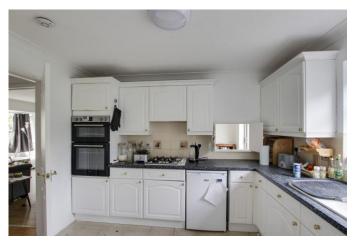

LIVING ROOM 14' 8" x 13' 7" (4.47m x 4.14m)

DINING ROOM 10' 6" x 10' 4" (3.2m x 3.15m)

CONSERVATORY 12' 3" x 7' 5" (3.73m x 2.26m)

KITCHEN 10' 6" x 9' 6" (3.2m x 2.9m)

UTILITY ROOM 5' 11" x 7' 4" (1.8m x 2.24m)