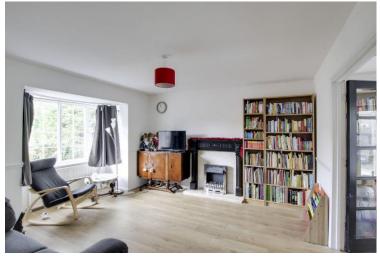

LIVING ROOM 14' 8" x 13' 7" (4.47m x 4.14m)

DINING ROOM 10' 6" x 10' 4" (3.2m x 3.15m)

CONSERVATORY 12' 3" x 7' 5" (3.73m x 2.26m)

KITCHEN 10' 6" x 9' 6" (3.2m x 2.9m)

UTILITY ROOM 5' 11" x 7' 4" (1.8m x 2.24m)