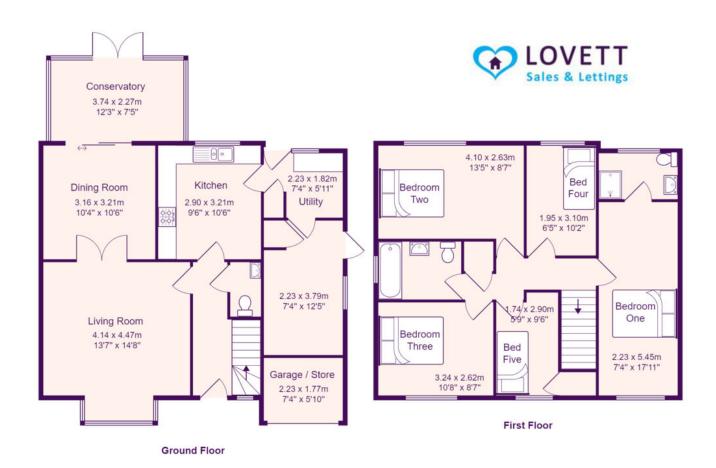

LIVING ROOM 14' 8" x 13' 7" (4.47m x 4.14m)

DINING ROOM 10' 6" x 10' 4" (3.2m x 3.15m)

CONSERVATORY 12' 3" x 7' 5" (3.73m x 2.26m)

KITCHEN 10' 6" x 9' 6" (3.2m x 2.9m)

UTILITY ROOM 5' 11" x 7' 4" (1.8m x 2.24m)

SECOND UTILITY / STORE 12' 5" x 7' 4" (3.78m x 2.24m)

BEDROOM ONE 17' 11" x 7' 4" (5.46m x 2.24m)

BEDROOM TWO 13' 5" x 8' 7" (4.09m x 2.62m)

BEDROOM THREE 10' 8" x 8' 7" (3.25m x 2.62m)

BEDROOM FOUR 10' 2" x 6' 5" (3.1m x 1.96m)

BEDROOM FIVE 9' 6" x 5' 9" (2.9m x 1.75m)

GARAGE / STORE 7' 4" x 5' 10" (2.24m x 1.78m)

Total Area: 129.9 m² ... 1399 ft²

All measurements are approximate and for display purposes only