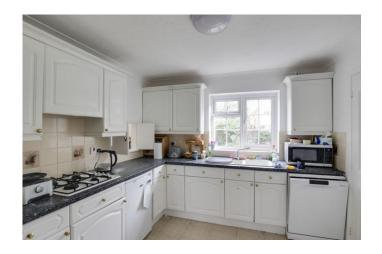

LIVING ROOM 14' 8" x 13' 7" (4.47m x 4.14m)

DINING ROOM 10' 6" x 10' 4" (3.2m x 3.15m)

CONSERVATORY 12' 3" x 7' 5" (3.73m x 2.26m)

KITCHEN 10' 6" x 9' 6" (3.2m x 2.9m)

UTILITY ROOM 5' 11" x 7' 4" (1.8m x 2.24m)