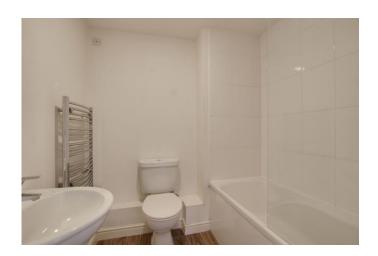

### BATHROOM

Three piece suite comprising low level WC, pedestal wash hand basin and panelled bath with shower over. Tiled splash backs. Heated towel rail. Extractor fan. Shaver socket.