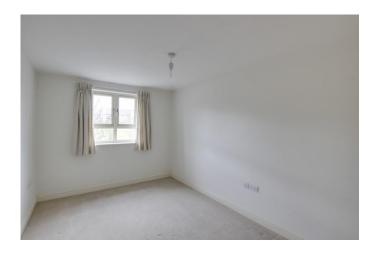

#### **BEDROOM ONE**

12' 6" x 9' 1" (3.81m x 2.77m)

UPVC window to front. Electric heater. Built in wardrobe with sliding door.

#### **BEDROOM TWO**

13' 0" x 6' 5" (3.96m x 1.96m)
UPVC window to front. Electric heater.