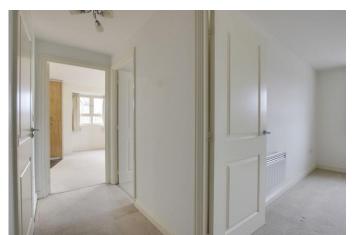

#### ENTRANCE HALL

Entrance door leading to entrance hall. Storage cupboard. Cupboard housing hot water cylinder. Doors to living room, bedrooms and bathroom.