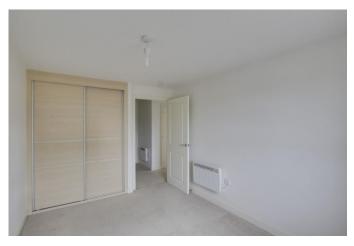

#### **BEDROOM ONE**

12' 6" x 9' 1" (3.81m x 2.77m)

UPVC window to front. Electric heater. Built in wardrobe with sliding door.

#### **BEDROOM TWO**

13' 0" x 6' 5" (3.96m x 1.96m)
UPVC window to front. Electric heater.