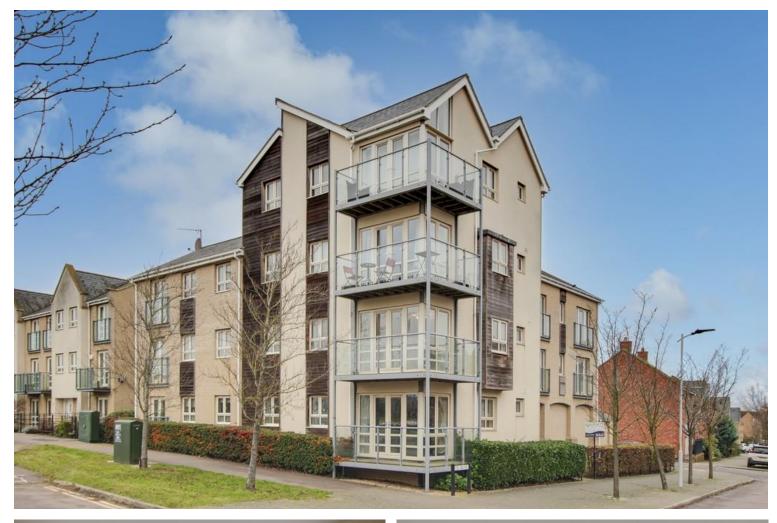

# 5 Fox Brook, St. Neots, PE19 6AL

- FIRST FLOOR APARTMENT
- TWO BEDROOMS
- CORNER BALCONY

- CAR PORT PARKING SPACE
- WALKING DISTANCE TO TRAIN STATION
- BUILT IN KITCHEN APPLIANCES

## **Full Description**

A well presented two bedroom first floor apartment with a corner balcony. The property is situated on the edge of the development within walking distance to St Neots Railway station, bus stops and local amenities. The spacious accommodation comprises entrance hall, open plan kitchen/dining and living space. There are two bedrooms and a main bathroom. The property benefits from built in kitchen appliances. Externally there is an allocated car port parking space. No forward chain.

#### **PARKING**

The property benefits from an allocated car port parking space (number 5)