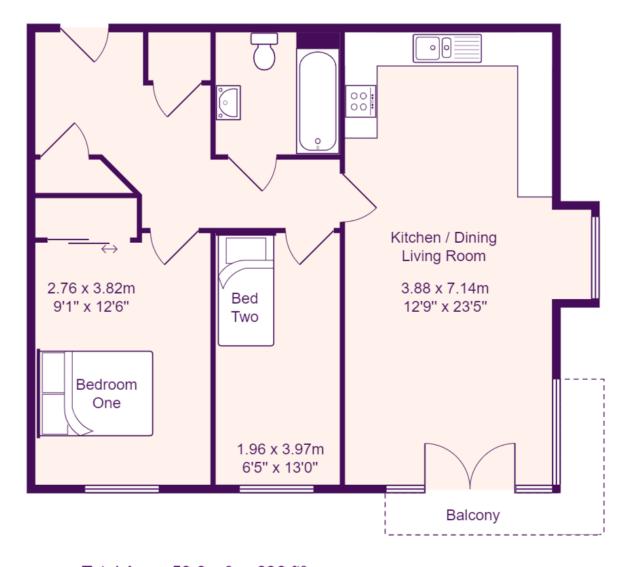

## KITCHEN / DINING / LIVING AREA 23' 5" x 12' 9" (7.14m x 3.89m)

UPVC windows and French doors to front with wrap around corner balcony. Two UPVC windows to side. TV and telephone point. Two electric heaters.

#### **BEDROOM ONE**

12' 6" x 9' 1" (3.81m x 2.77m)

UPVC window to front. Electric heater. Built in wardrobe with sliding door.

#### **BEDROOM TWO**

13' 0" x 6' 5" (3.96m x 1.96m)
UPVC window to front. Electric heater.

### BATHROOM

Three piece suite comprising low level WC, pedestal wash hand basin and panelled bath with shower over. Tiled splash backs. Heated towel rail. Extractor fan. Shaver socket.

## LEASEHOLD

The lease is 125 Years from 1st January 2008 - (109 Years remaining)

The current annual service charge is £1130. This is reviewed annually.

The annual ground rent is £265.

Total Area: 59.0 m<sup>2</sup> ... 636 ft<sup>2</sup>