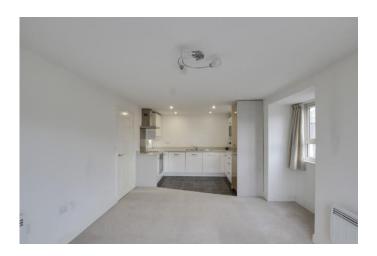

Kitchen area: Fitted kitchen comprising work surfaces with drawers and cupboards under. Wall mounted cupboards. One and a half bowl sink with mixer tap. Built in electric oven and four ring hob with extractor fan over. Built in microwave, fridge/freezer and washing machine. Vinyl flooring. Inset ceiling lights.