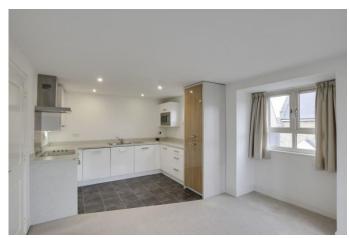

## KITCHEN / DINING / LIVING AREA 23' 5" x 12' 9" (7.14m x 3.89m)

UPVC windows and French doors to front with wrap around corner balcony. Two UPVC windows to side. TV and telephone point. Two electric heaters.

Kitchen area: Fitted kitchen comprising work surfaces with drawers and cupboards under. Wall mounted cupboards. One and a half bowl sink with mixer tap. Built in electric oven and four ring hob with extractor fan over. Built in microwave, fridge/freezer and washing machine. Vinyl flooring. Inset ceiling lights.