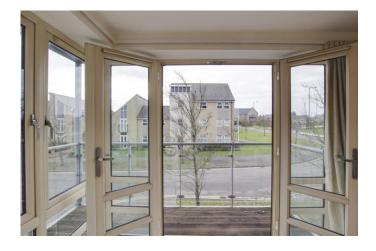

## KITCHEN / DINING / LIVING AREA 23' 5" x 12' 9" (7.14m x 3.89m)

UPVC windows and French doors to front with wrap around corner balcony. Two UPVC windows to side. TV and telephone point. Two electric heaters.