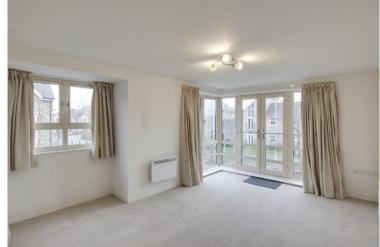

## KITCHEN / DINING / LIVING AREA 23' 5" x 12' 9" (7.14m x 3.89m)

UPVC windows and French doors to front with wrap around corner balcony. Two UPVC windows to side. TV and telephone point. Two electric heaters.