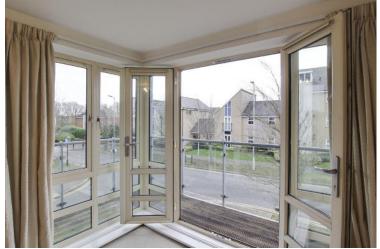

## KITCHEN / DINING / LIVING AREA 23' 5" x 12' 9" (7.14m x 3.89m)

UPVC windows and French doors to front with wrap around corner balcony. Two UPVC windows to side. TV and telephone point. Two electric heaters.