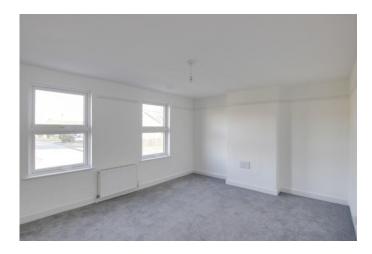

#### FIRST FLOOR LANDING

UPVC window to side. Loft access. Doors to bedrooms and bathroom

BEDROOM ONE 16' 3" x 12' 2" (4.95m x 3.71m) Two UPVC windows to front. Built in cupboard. Radiator.

BEDROOM TWO 12' 2" x 10' 10" (3.71m x 3.3m) UPVC window to rear. Radiator.