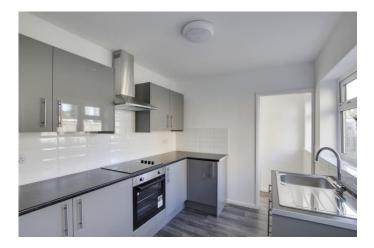

#### KITCHEN

#### 9' 8" x 8' 2" (2.95m x 2.49m)

Refitted kitchen comprising work surfaces with grey gloss drawers and cupboards under. Wall mounted cupboards. Built in electric oven and four ring hob with extractor fan over. Single bowl sink with mixer tap and tiled splash backs. Radiator. UPVC window to side. UPVC door to side. Door way to utility room.