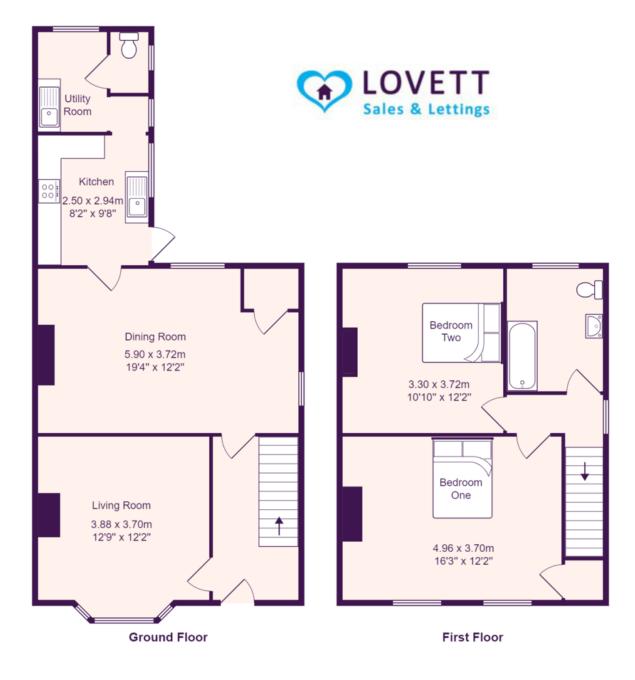

#### ENTRANCE HALL

Composite entrance door leading to entrance hall. Stairs to first floor with cupboards under. Electric consumer unit and meter cupboard. Door to living room and dining room. Radiator.

#### LIVING ROOM

12' 9" x 12' 2" (3.89m x 3.71m) UPVC Bay window to front. Feature fireplace surround. Radiator.

#### **DINING ROOM**

19' 4" x 12' 2" (5.89m x 3.71m) Windows to rear and side. Radiator. Door through to kitchen. Cupboard housing gas combi boiler.

#### KITCHEN

#### 9' 8" x 8' 2" (2.95m x 2.49m)

Refitted kitchen comprising work surfaces with grey gloss drawers and cupboards under. Wall mounted cupboards. Built in electric oven and four ring hob with extractor fan over. Single bowl sink with mixer tap and tiled splash backs. Radiator. UPVC window to side. UPVC door to side. Door way to utility room.

#### UTILITY ROOM

UPVC windows to rear and side. Base and wall mounted cupboards. Single bowl sink with mixer tap. Plumbing for washing machine and space for fridge freezer. Door to WC.

#### WC

Low level WC. UPVC window to side.

#### FIRST FLOOR LANDING

UPVC window to side. Loft access. Doors to bedrooms and bathroom

BEDROOM ONE 16' 3" x 12' 2" (4.95m x 3.71m) Two UPVC windows to front. Built in cupboard. Radiator.

BEDROOM TWO 12' 2" x 10' 10" (3.71m x 3.3m) UPVC window to rear. Radiator.

#### BATHROOM

Three piece white suite comprising low level WC, pedestal wash hand basin and panelled bath with shower over. Tiled splash backs. Radiator. UPVC window to rear.

#### FRONT GARDEN

Laid to gravel with picket fencing. Gated access to garden.

 $\label{eq:total} \begin{array}{c} Total \ Area: \ 102.6 \ m^2 \ \dots \ 1104 \ ft^2 \\ \\ \mbox{All measurements are approximate and for display purposes only} \end{array}$ 