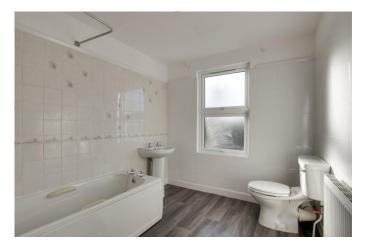

#### BATHROOM

Three piece white suite comprising low level WC, pedestal wash hand basin and panelled bath with shower over. Tiled splash backs. Radiator. UPVC window to rear.