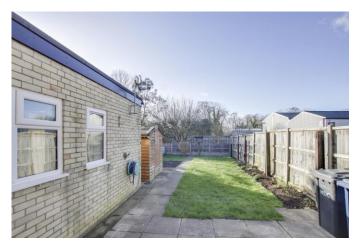

#### REAR GARDEN

Enclosed West facing rear garden mainly laid to lawn with mature flower and shrub borders. Garden shed. Gated access to side. Outside tap.

#### FRONT GARDEN

Laid to gravel with picket fencing. Gated access to garden.

 $\label{eq:total} \begin{array}{c} Total \ Area: \ 102.6 \ m^2 \ \dots \ 1104 \ ft^2 \\ \\ \mbox{All measurements are approximate and for display purposes only} \end{array}$ 