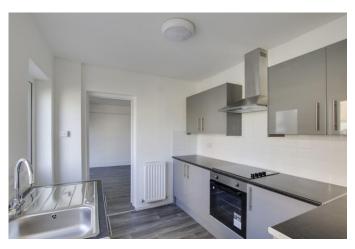

#### KITCHEN

#### 9' 8" x 8' 2" (2.95m x 2.49m)

Refitted kitchen comprising work surfaces with grey gloss drawers and cupboards under. Wall mounted cupboards. Built in electric oven and four ring hob with extractor fan over. Single bowl sink with mixer tap and tiled splash backs. Radiator. UPVC window to side. UPVC door to side. Door way to utility room.