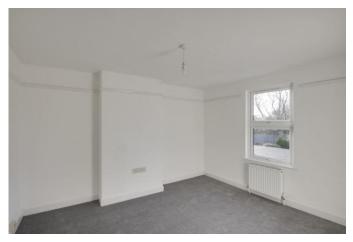

#### FIRST FLOOR LANDING

UPVC window to side. Loft access. Doors to bedrooms and bathroom

BEDROOM ONE 16' 3" x 12' 2" (4.95m x 3.71m) Two UPVC windows to front. Built in cupboard. Radiator.

BEDROOM TWO 12' 2" x 10' 10" (3.71m x 3.3m) UPVC window to rear. Radiator.