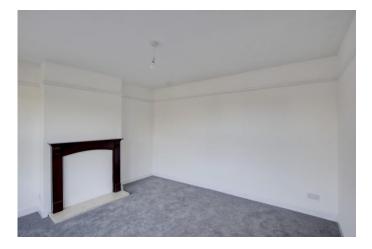

#### LIVING ROOM

12' 9" x 12' 2" (3.89m x 3.71m) UPVC Bay window to front. Feature fireplace surround. Radiator.