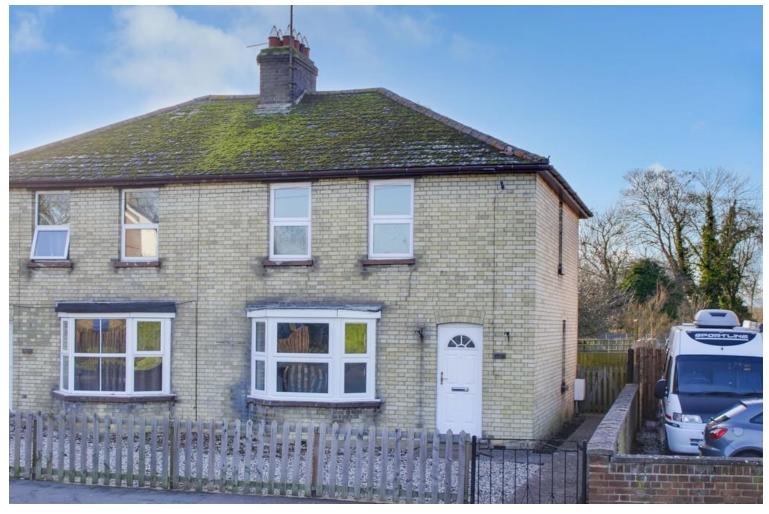

# 118 High Street, Offord Cluny, St. Neots, PE19 5RQ

- Semi-detached home
- Two double bedrooms
- Recently renovated

- Over 1000 SqFt of accommodation
- Re-carpeted and Re-decorated throughout
- Close to shop and primary school

## **Full Description**

A recently renovated two double bedroom semi-detached home with over 1100 SqFt of accommodation in the heart of the village of Offord Cluny within close walking distance to Budgens convenience store and The Three Horseshoes pub. The village is situated between the towns of St Neots and Huntingdon and has its own primary school. The accommodation comprises entrance hall, living room, dining room, refitted kitchen, utility and WC on the ground floor. The first floor has two spacious bedrooms and a large family bathroom. Externally there is an enclosed garden to rear plus an open plan gravelled garden to front. The property benefits from gas radiator heating. No forward chain.