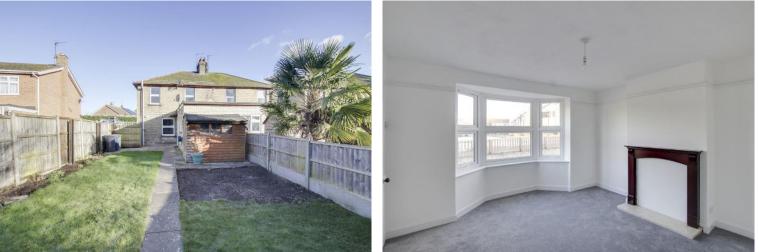

#### REAR GARDEN

Enclosed West facing rear garden mainly laid to lawn with mature flower and shrub borders. Garden shed. Gated access to side. Outside tap.

#### FRONT GARDEN

Laid to gravel with picket fencing. Gated access to garden.

 $\label{eq:total} \begin{array}{c} Total \ Area: \ 102.6 \ m^2 \ \dots \ 1104 \ ft^2 \\ \\ \mbox{All measurements are approximate and for display purposes only} \end{array}$ 

#### LIVING ROOM

12' 9" x 12' 2" (3.89m x 3.71m) UPVC Bay window to front. Feature fireplace surround. Radiator.