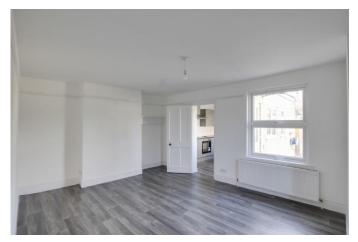

#### **DINING ROOM**

19' 4" x 12' 2" (5.89m x 3.71m) Windows to rear and side. Radiator. Door through to kitchen. Cupboard housing gas combi boiler.

#### KITCHEN

#### 9' 8" x 8' 2" (2.95m x 2.49m)

Refitted kitchen comprising work surfaces with grey gloss drawers and cupboards under. Wall mounted cupboards. Built in electric oven and four ring hob with extractor fan over. Single bowl sink with mixer tap and tiled splash backs. Radiator. UPVC window to side. UPVC door to side. Door way to utility room.