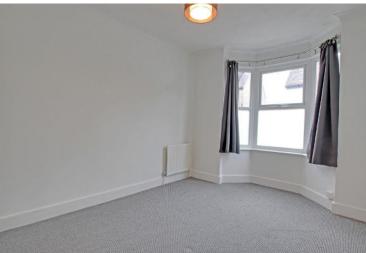

#### LOUNGE/BEDROOM

14' 09" x 10' 10" (4.5m x 3.3m)

Double glazed bay window to front, coving to textured ceiling, radiator.