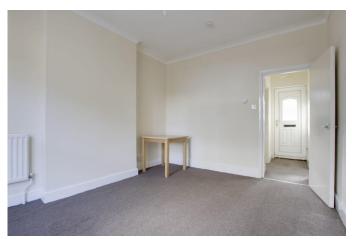

#### LOUNGE/BEDROOM

14' 09" x 10' 10" (4.5m x 3.3m)

Double glazed bay window to front, coving to textured ceiling, radiator.