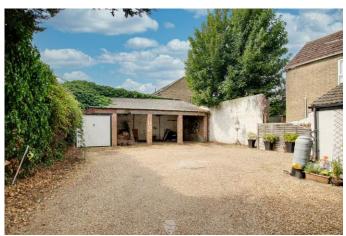

GE/BEDROOM

14' 09" x 10' 10" (4.5m x 3.3m)

Double glazed bay window to front, coving to textured ceiling, radiator.

#### **BATHROOM**

Three piece suite comprising of low level w.c., pedestal wash hand basin, panelled bath, partially tiled to splash, radiator, frosted window to rear, textured ceiling

#### CAR PORT PARKING

There is car port parking at the rear of the property.

### LEASEHOLD DETAILS

There are 151 years remaining on the lease. No ground rent payable. Buildings insurance £402 a year. The management is handled by the freeholder who holds a reserve fund and arranges work needed and is payable between the four leaseholders.

#### LOOKING FOR A BUY TO LET?

This property is ideal for a buy to let with an expected rent of £625 PCM giving a gross rental yield of 6.8%.















Total Area: 24.2 m<sup>2</sup> ... 261 ft<sup>2</sup>

All measurements are approximate and for display purposes only