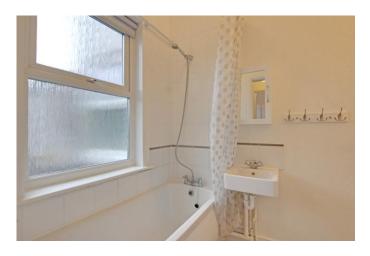

#### **BATHROOM**

Three piece suite comprising of low level w.c., pedestal wash hand basin, panelled bath, partially tiled to splash, radiator, frosted window to rear, textured ceiling