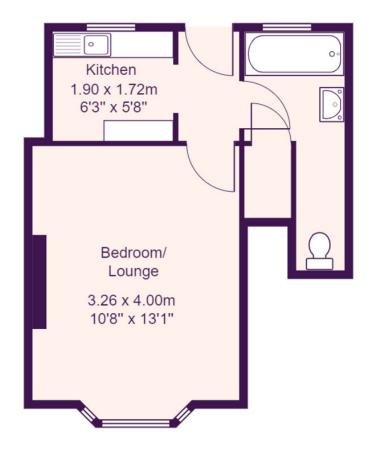

#### **ENTRANCE HALL**

Double glazed UPVC door leading to rear of property with doors leading to bathroom, kitchen and bedroom

#### **KITCHEN**

6' 10" x 5' 10" (2.08m x 1.78m)

Fitted kitchen comprising of stainless-steel single drainer sink unit with mixer tap, work surfaces with tiled splashbacks, cupboards below, wall mounted cupboards, free standing electric cooker and hob, radiator, gas combi boiler, Double glazed upvc window to rear

#### LOUNGE/BEDROOM

14' 09" x 10' 10" (4.5m x 3.3m)

Double glazed bay window to front, coving to textured ceiling, radiator.

#### **BATHROOM**

Three piece suite comprising of low level w.c., pedestal wash hand basin, panelled bath, partially tiled to splash, radiator, frosted window to rear, textured ceiling