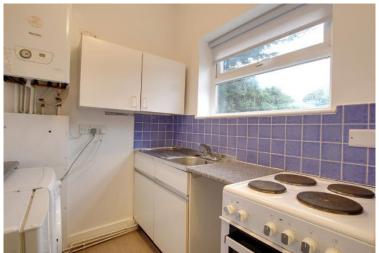

#### **KITCHEN**

6' 10" x 5' 10" (2.08m x 1.78m)

Fitted kitchen comprising of stainless-steel single drainer sink unit with mixer tap, work surfaces with tiled splashbacks, cupboards below, wall mounted cupboards, free standing electric cooker and hob, radiator, gas combi boiler, Double glazed upvc window to rear