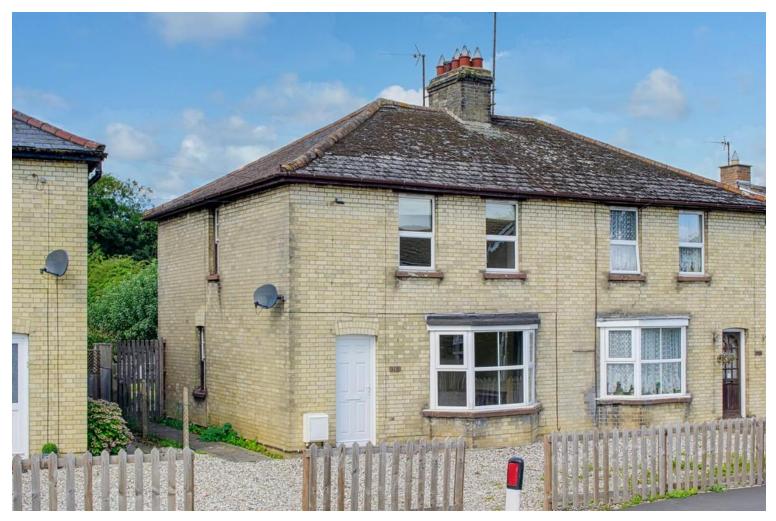

# 116 High Street, Offord Cluny, St. Neots, PE19 5RQ

- TWO DOUBLE BEDROOMS
- **SEMI DETACHED HOME**
- OVER 1100 SQFT OF ACCOMMODATION GAS RADIATOR HEATING
- REFITTED KITCHEN
- CLOSE TO LOCAL SHOP AND PUB

# **Full Description**

A spacious two double bedroom semi-detached home with over 1100 SqFt of accommodation in the heart of the village of Offord Cluny with close walking distance to Budgens store and The Three Horseshoes pub. The village is situated between the towns of St Neots and Huntingdon and has its own primary school. The accommodation comprises entrance hall, living room, dining room, refitted kitchen, utility and WC on the ground floor. The first floor has two spacious bedrooms and a large family bathroom. Externally there is an enclosed garden to rear plus an open plan gravelled garden to front. The property benefits from gas radiator heating. No forward chain.

# FRONT GARDEN

Laid to gravel with picket fencing. Gated access to garden.

**Ground Floor** 

First Floor

 $Total\ Area:\ 102.6\ m^2\ ...\ 1104\ ft^2$  All measurements are approximate and for display purposes only