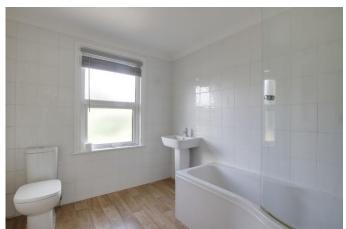

#### **BATHROOM**

Three piece white suite comprising low level WC, pedestal wash hand basin and panelled p-shaped bath with shower over. Tiled splash backs. Radiator. UPVC window to rear.