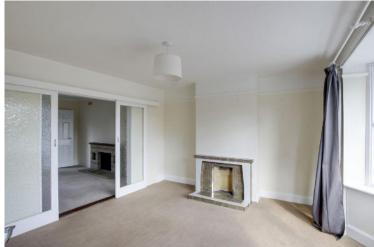

#### **DINING ROOM**

12' 9" x 12' 2" (3.89m x 3.71m)

UPVC Bay window to front. Feature fireplace. Radiator. Sliding doors through to living room.

#### LIVING ROOM

19' 4" x 12' 2" (5.89m x 3.71m)

Windows to rear and side. Feature fireplace surround. Radiator. Door through to kitchen.