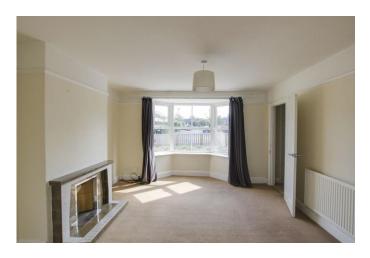

#### **DINING ROOM**

12' 9" x 12' 2" (3.89m x 3.71m)

UPVC Bay window to front. Feature fireplace. Radiator. Sliding doors through to living room.