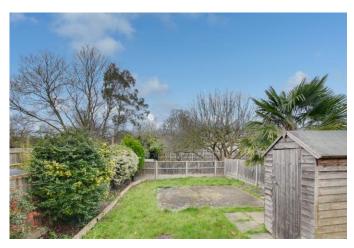

# REAR GARDEN

Enclosed West facing rear garden mainly laid to lawn with mature flower and shrub borders. Garden shed. Gated access to side. Outside tap.