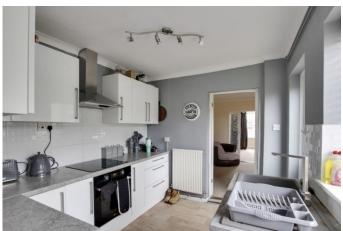

# KITCHEN

9' 8" x 8' 2" (2.95m x 2.49m)

Refitted kitchen comprising work surfaces with white gloss drawers and cupboards under. Wall mounted cupboards. Single bowl sink with mixer tap and tiled splash backs. Radiator. Window to side. UPVC door to side. Door way to utility room.