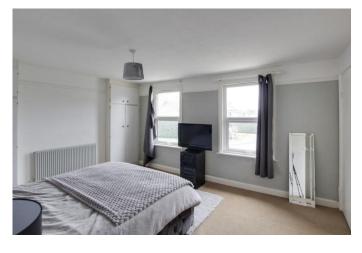

#### BEDROOM ONE

16' 3" x 12' 2" (4.95m x 3.71m)

Two UPVC windows to front. Fitted wardrobes. Built in cupboard. Radiator.