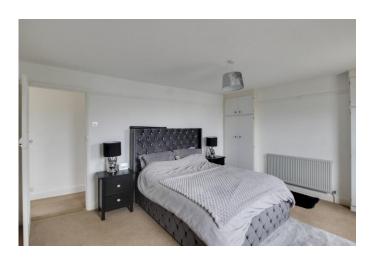

#### BEDROOM ONE

16' 3" x 12' 2" (4.95m x 3.71m)

Two UPVC windows to front. Fitted wardrobes. Built in cupboard. Radiator.

# **BEDROOM TWO**

12' 2" x 9' 8" (3.71m x 2.95m)

UPVC window to rear. Fitted wardrobes.