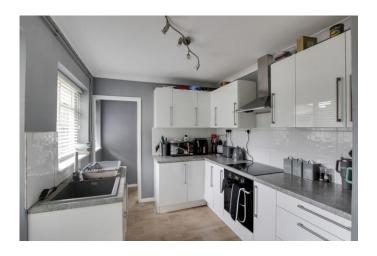

# KITCHEN

9' 8" x 8' 2" (2.95m x 2.49m)

Refitted kitchen comprising work surfaces with white gloss drawers and cupboards under. Wall mounted cupboards. Single bowl sink with mixer tap and tiled splash backs. Radiator. Window to side. UPVC door to side. Door way to utility room.