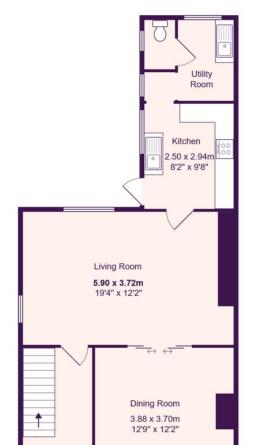

#### **ENTRANCE HALL**

Composite entrance door leading to entrance hall. Stairs to first floor with cupboards under. Electric consumer unit and meter cupboard. Door to living room and dining room. Smoke alarm. Radiator.

#### **DINING ROOM**

12' 9" x 12' 2" (3.89m x 3.71m)

UPVC Bay window to front. Feature fireplace. Radiator. Sliding doors through to living room.

#### LIVING ROOM

19' 4" x 12' 2" (5.89m x 3.71m)

Windows to rear and side. Feature fireplace surround. Radiator. Door through to kitchen.

# KITCHEN

9' 8" x 8' 2" (2.95m x 2.49m)

Refitted kitchen comprising work surfaces with white gloss drawers and cupboards under. Wall mounted cupboards. Single bowl sink with mixer tap and tiled splash backs. Radiator. Window to side. UPVC door to side. Door way to utility room.

#### **UTILITY ROOM**

UPVC windows to rear and side. Base and wall mounted cupboards. Single bowl sink with mixer tap. Plumbing for washing machine and space for fridge freezer. Door to WC.

#### WC

Low level WC. UPVC window to side.

# FRONT GARDEN

Laid to gravel with picket fencing. Gated access to garden.

**Ground Floor** 

First Floor

 $Total\ Area:\ 102.6\ m^2\ ...\ 1104\ ft^2$  All measurements are approximate and for display purposes only