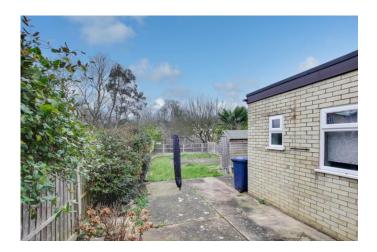

# FRONT GARDEN

Laid to gravel with picket fencing. Gated access to garden.

**Ground Floor** 

First Floor

 $Total\ Area:\ 102.6\ m^2\ ...\ 1104\ ft^2$  All measurements are approximate and for display purposes only