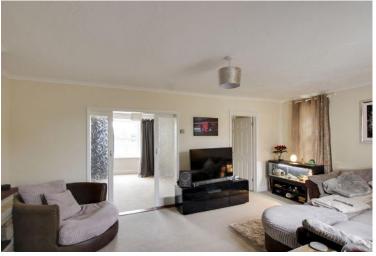

#### LIVING ROOM

19' 4" x 12' 2" (5.89m x 3.71m)

Windows to rear and side. Feature fireplace surround. Radiator. Door through to kitchen.