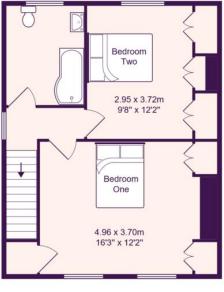

#### BEDROOM ONE

16' 3" x 12' 2" (4.95m x 3.71m)

Two UPVC windows to front. Fitted wardrobes. Built in cupboard. Radiator.

# **BEDROOM TWO**

12' 2" x 9' 8" (3.71m x 2.95m)

UPVC window to rear. Fitted wardrobes.

# FRONT GARDEN

Laid to gravel with picket fencing. Gated access to garden.

**Ground Floor** 

First Floor

 $Total\ Area:\ 102.6\ m^2\ ...\ 1104\ ft^2$  All measurements are approximate and for display purposes only