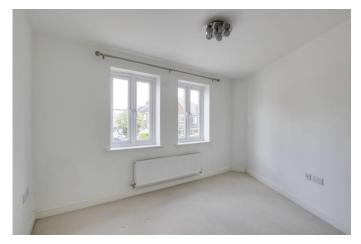

#### OPEN PLAN KITCHEN / LIVING ROOM

16' 2" x 15' 5" (4.93m x 4.7m)

Two UPVC windows to front. Storage cupboard. Cupboard housing gas boiler. Tv and telephone point. Radiator. Kitchen area: Fitted kitchen comprising work surfaces with complimentary drawers and cupboards under. Wall mounted cupboards. One and a half bowl sink with mixer tap and tiled splash backs. Built in electric oven and four ring gas hob with extractor over. Built in fridge / freezer, washing machine and dishwasher. Tiled floor in kitchen area.