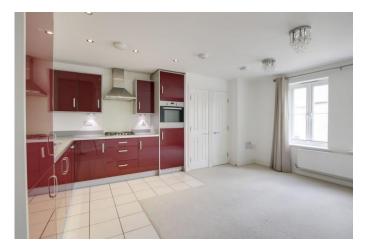

#### OPEN PLAN KITCHEN / LIVING ROOM

16' 2" x 15' 5" (4.93m x 4.7m)

Two UPVC windows to front. Storage cupboard. Cupboard housing gas boiler. Tv and telephone point. Radiator. Kitchen area: Fitted kitchen comprising work surfaces with complimentary drawers and cupboards under. Wall mounted cupboards. One and a half bowl sink with mixer tap and tiled splash backs. Built in electric oven and four ring gas hob with extractor over. Built in fridge / freezer, washing machine and dishwasher. Tiled floor in kitchen area.