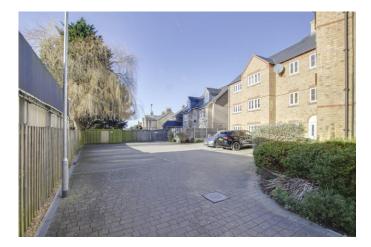

acks. Built in electric oven and four ring gas hob with extractor over. Built in fridge / freezer, washing machine and dishwasher. Tiled floor in kitchen area.

#### BEDROOM

9' 11" x 9' 3" (3.02m x 2.82m)

Two UPVC windows to front. Built in wardrobe. Radiator.

#### BATHROOM

Three piece suite comprising low level WC, pedestal wash hand basin and panelled bath with shower over. Tiled splash backs. Heated towel rail. Extractor fan.

#### OUTSIDE

Allocated parking space to rear with communal bin store.

#### LEASEHOLD INFORMATION

The lease is 125 years from 1st January 2013 (114 Years remaining)

The current service charge for 1st January 2024 - 30th June 2024 is £827.57 - This is reviewed every 6 months

The ground rent is £380.78 per year - This is reviewed every 5 years.

















 $\label{eq:total} \begin{array}{l} \mbox{Total Area: } 38.9\ m^2\ ...\ 419\ ft^2 \\ \mbox{All measurements are approximate and for display purposes only} \end{array}$ 

EPC GRAPH %epcGraph\_c\_1\_150%

### www.lovettsalesandlettings.co.uk Tel: 01480 218200

24 Market Square, St Neots, Camb<u>s, PE19 2AF</u>

Agents Note: Whilst every care has been taken to prepare these sales particulars, they are for guidance purposes only. All measurements are approximate are for general guidance purposes only and whilst every care has been taken to ensure their accuracy, they should not be relied upon and potential buyers are advised to recheck the measurements