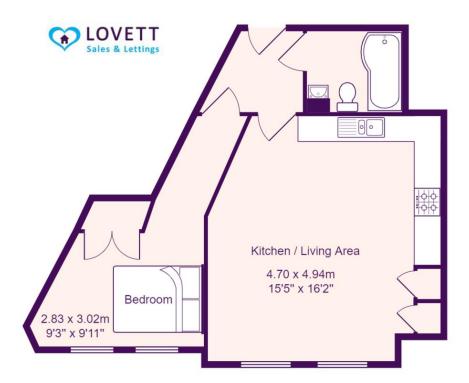

#### OPEN PLAN KITCHEN / LIVING ROOM

16' 2" x 15' 5" (4.93m x 4.7m)

Two UPVC windows to front. Storage cupboard. Cupboard housing gas boiler. Tv and telephone point. Radiator. Kitchen area: Fitted kitchen comprising work surfaces with complimentary drawers and cupboards under. Wall mounted cupboards. One and a half bowl sink with mixer tap and tiled splash backs. Built in electric oven and four ring gas hob with extractor over. Built in fridge / freezer, washing machine and dishwasher. Tiled floor in kitchen area.

#### BEDROOM

9' 11" x 9' 3" (3.02m x 2.82m)

Two UPVC windows to front. Built in wardrobe. Radiator.

The ground rent is £380.78 per year - This is reviewed every 5 years.

 $\label{eq:total} \begin{array}{l} \mbox{Total Area: } 38.9\ m^2\ ...\ 419\ ft^2 \\ \mbox{All measurements are approximate and for display purposes only} \end{array}$ 