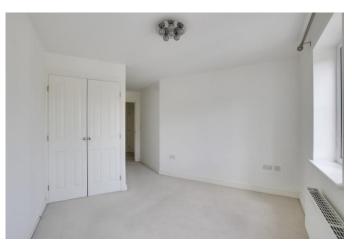

#### BEDROOM

9' 11" x 9' 3" (3.02m x 2.82m)

Two UPVC windows to front. Built in wardrobe. Radiator.