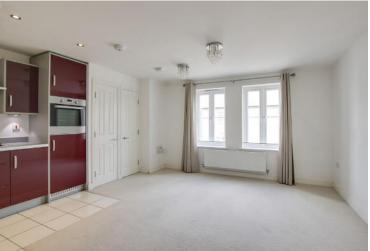

#### OPEN PLAN KITCHEN / LIVING ROOM

16' 2" x 15' 5" (4.93m x 4.7m)

Two UPVC windows to front. Storage cupboard. Cupboard housing gas boiler. Tv and telephone point. Radiator. Kitchen area: Fitted kitchen comprising work surfaces with complimentary drawers and cupboards under. Wall mounted cupboards. One and a half bowl sink with mixer tap and tiled splash backs. Built in electric oven and four ring gas hob with extractor over. Built in fridge / freezer, washing machine and dishwasher. Tiled floor in kitchen area.