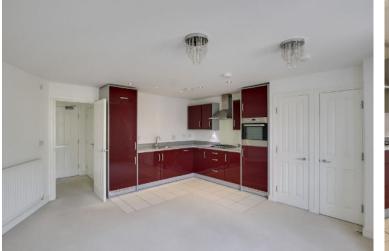

#### OPEN PLAN KITCHEN / LIVING ROOM

16' 2" x 15' 5" (4.93m x 4.7m)

Two UPVC windows to front. Storage cupboard. Cupboard housing gas boiler. Tv and telephone point. Radiator. Kitchen area: Fitted kitchen comprising work surfaces with complimentary drawers and cupboards under. Wall mounted cupboards. One and a half bowl sink with mixer tap and tiled splash backs. Built in electric oven and four ring gas hob with extractor over. Built in fridge / freezer, washing machine and dishwasher. Tiled floor in kitchen area.