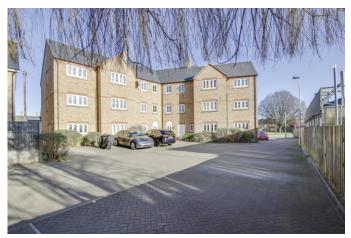

## 6 Sovereign Court, Kings Lane, St. Neots, PE19 1JZ

- First floor apartment
- One bedroom
- Close to Train Station and Town Centre
- Modern accommodation (Built 2013)
- Allocated parking to rear
  - Fitted kitchen appliances

## **Full Description**

A very well presented one bedroom first floor apartment situated with close walking distance to St Neots Railway Station and the Town Centre. The property is in a quiet position within easy reach of shops, pubs, restaurants and amenities including cinema, gyms and Priory Park. The modern accommodation comprises entrance hall, open plan kitchen (with fitted appliances) and living room, bedroom and a bathroom. The property benefits from gas radiator heating and UPVC windows. There is an allocated parking space to the rear. Viewing highly recommended. No forward chain!

#### OUTSIDE

Allocated parking space to rear with communal bin store.