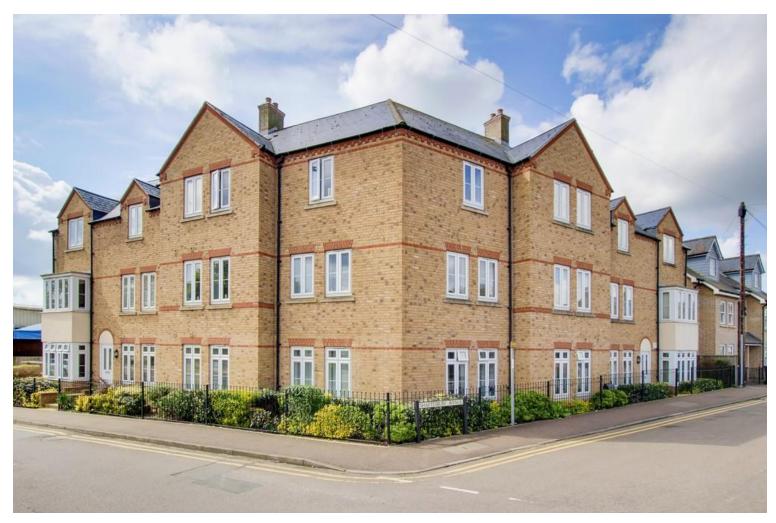

## 6 Sovereign Court, Kings Lane, St. Neots, PE19 1JZ

- First floor apartment
- One bedroom
- Close to Train Station and Town Centre
- Modern accommodation (Built 2013)
- Allocated parking to rear
  - Fitted kitchen appliances

## **Full Description**

A very well presented one bedroom first floor apartment situated with close walking distance to St Neots Railway Station and the Town Centre. The property is in a quiet position within easy reach of shops, pubs, restaurants and amenities including cinema, gyms and Priory Park. The modern accommodation comprises entrance hall, open plan kitchen (with fitted appliances) and living room, bedroom and a bathroom. The property benefits from gas radiator heating and UPVC windows. There is an allocated parking space to the rear. Viewing highly recommended. No forward chain!