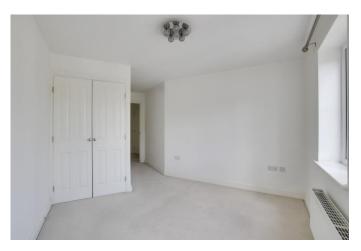

#### BEDROOM

9' 11" x 9' 3" (3.02m x 2.82m)

Two UPVC windows to front. Built in wardrobe. Radiator.