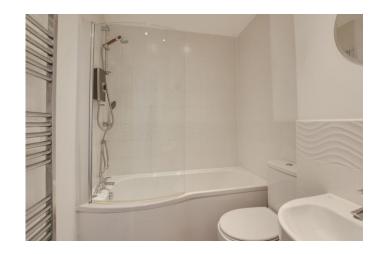

#### BATHROOM

Three piece suite comprising low level WC, pedestal wash hand basin and panelled bath with shower over. Tiled splash backs. Heated towel rail. Extractor fan.