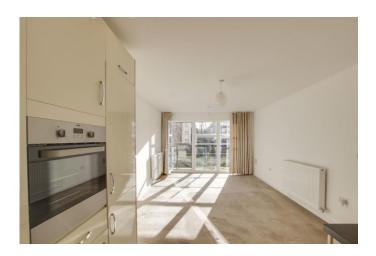

# OPEN PLAN LIVING / DINING / KITCHEN AREA 24' 5" x 11' 6" (7.44m x 3.51m)

UPVC window and door with Juliet balcony overlooking The River Great Ouse. Two radiators. TV/telephone and satellite points.

Kitchen Area: kitchen comprising work surfaces with complimentary drawers and cupboards under. Wall mounted cupboards. One and a half bowl sink with mixer tap. Built in electric oven and four ring gas hob with extractor over. Built in fridge / freezer, washing machine and dishwasher.