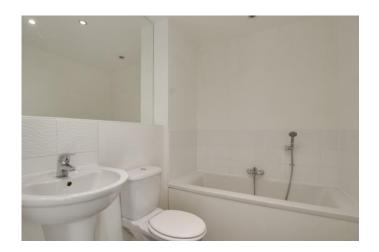

#### BATHROOM

Three piece suite comprising low level WC, wall mounted wash hand basin and panelled bath with shower attachment over. Tiled splash backs. Radiator. Extractor fan. Shaver sockets.