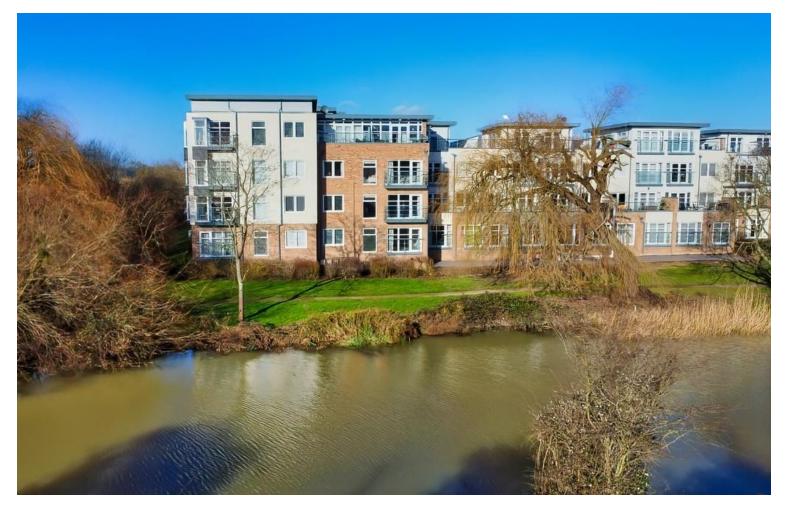

# 57 Red Admiral Court, Little Paxton, St. Neots, PE19 6BU

- Ground floor apartment
- Two double bedrooms
- View over The River Great Ouse
- En-suite to main bedroom
- Fitted kitchen appliances
- Mile and a half to Train Station & Town Centre

# **Full Description**

A very well presented two double bedroom GROUND FLOOR apartment on the popular Papermill Lock development. The property is situated in the sought after village of Little Paxton with easy access to the A1 and a mile and half from St Neots railway station and town centre. The village offers an abundance of amenities including two convenience stores, doctors surgery, pharmacy, Chinese takeaway and restaurant, The Anchor pub and the well regarded Paxton Pits Nature Reserve. The spacious accommodation comprises entrance hall, open plan kitchen and living room VIEWS OF THE RIVER GREAT OUSE, two double bedrooms with en-suite to master plus family bathroom. The property benefits from UPVC windows and gas central heating. There is one allocated parking space. Viewing highly recommended! No forward chain.