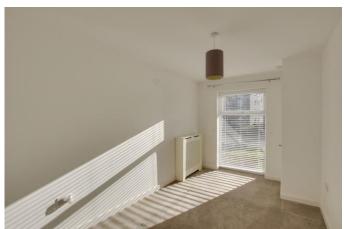

# OPEN PLAN LIVING / DINING / KITCHEN AREA 24' 5" x 11' 6" (7.44m x 3.51m)

UPVC window and door with Juliet balcony overlooking The River Great Ouse. Two radiators. TV/telephone and satellite points.

Kitchen Area: kitchen comprising work surfaces with complimentary drawers and cupboards under. Wall mounted cupboards. One and a half bowl sink with mixer tap. Built in electric oven and four ring gas hob with extractor over. Built in fridge / freezer, washing machine and dishwasher.