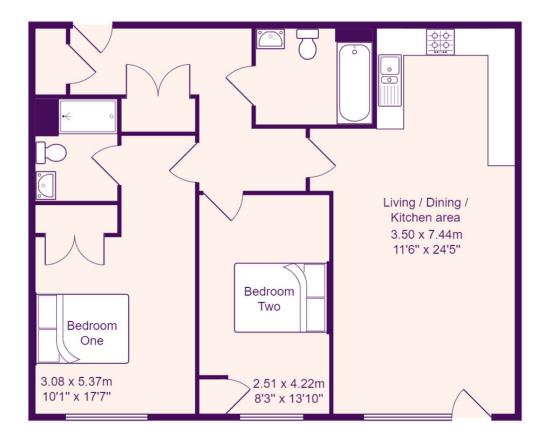

# OPEN PLAN LIVING / DINING / KITCHEN AREA 24' 5" x 11' 6" (7.44m x 3.51m)

UPVC window and door with Juliet balcony overlooking The River Great Ouse. Two radiators. TV/telephone and satellite points.

Kitchen Area: kitchen comprising work surfaces with complimentary drawers and cupboards under. Wall mounted cupboards. One and a half bowl sink with mixer tap. Built in electric oven and four ring gas hob with extractor over. Built in fridge / freezer, washing machine and dishwasher.

#### **BEDROOM ONE**

17' 7" x 10' 1" (5.36m x 3.07m)

UPVC window to front. Radiator. TV Point. Built in wardrobe. Heating controls. Door to en-suite.

### **ENSUITE**

Three piece white suite comprising low level WC, wall mounted wash hand basin and fitted shower with glass sliding door and tiled splash backs. Radiator. Shaver socket. Extractor fan.

#### **BEDROOM TWO**

13' 10" x 8' 3" (4.22m x 2.51m)

UPVC window to front. Radiator. Cupboard housing gas boiler.

#### BATHROOM

Three piece suite comprising low level WC, wall mounted wash hand basin and panelled bath with shower attachment over. Tiled splash backs. Radiator. Extractor fan. Shaver sockets.

The Estate Service Charge for 01/07/2023 - 30/06/2024 is £436.77 This is reviewed annually.

Total Area: 68.8 m<sup>2</sup> ... 741 ft<sup>2</sup>

All measurements are approximate and for display purposes only