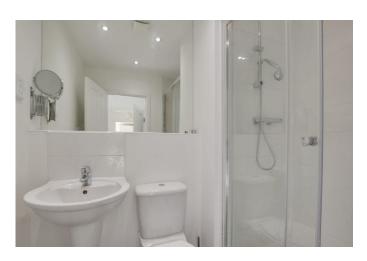

### **ENSUITE**

Three piece white suite comprising low level WC, wall mounted wash hand basin and fitted shower with glass sliding door and tiled splash backs. Radiator. Shaver socket. Extractor fan.

#### BATHROOM

Three piece suite comprising low level WC, wall mounted wash hand basin and panelled bath with shower attachment over. Tiled splash backs. Radiator. Extractor fan. Shaver sockets.