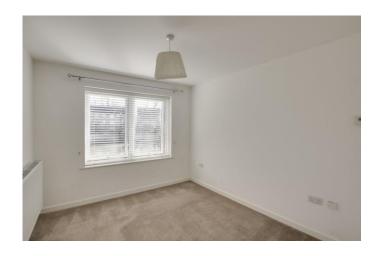

#### **BEDROOM ONE**

17' 7" x 10' 1" (5.36m x 3.07m)

UPVC window to front. Radiator. TV Point. Built in wardrobe. Heating controls. Door to en-suite.

#### **BEDROOM TWO**

13' 10" x 8' 3" (4.22m x 2.51m)

UPVC window to front. Radiator. Cupboard housing gas boiler.