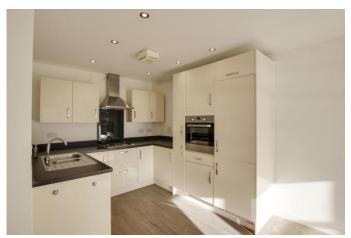

# OPEN PLAN LIVING / DINING / KITCHEN AREA 24' 5" x 11' 6" (7.44m x 3.51m)

UPVC window and door with Juliet balcony overlooking The River Great Ouse. Two radiators. TV/telephone and satellite points.

Kitchen Area: kitchen comprising work surfaces with complimentary drawers and cupboards under. Wall mounted cupboards. One and a half bowl sink with mixer tap. Built in electric oven and four ring gas hob with extractor over. Built in fridge / freezer, washing machine and dishwasher.