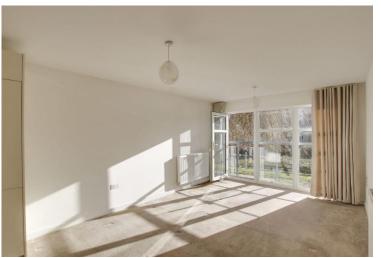

# OPEN PLAN LIVING / DINING / KITCHEN AREA 24' 5" x 11' 6" (7.44m x 3.51m)

UPVC window and door with Juliet balcony overlooking The River Great Ouse. Two radiators. TV/telephone and satellite points.

Kitchen Area: kitchen comprising work surfaces with complimentary drawers and cupboards under. Wall mounted cupboards. One and a half bowl sink with mixer tap. Built in electric oven and four ring gas hob with extractor over. Built in fridge / freezer, washing machine and dishwasher.