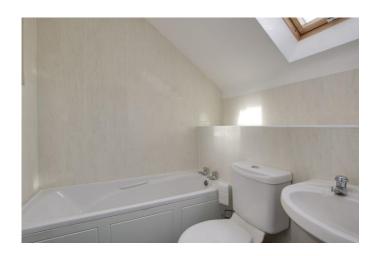

#### **BATHROOM**

Three piece suite comprising low level WC, pedestal wash hand basin and panelled bath with tiled splash backs.

Radiator, Extractor fan, Velux window to rear.