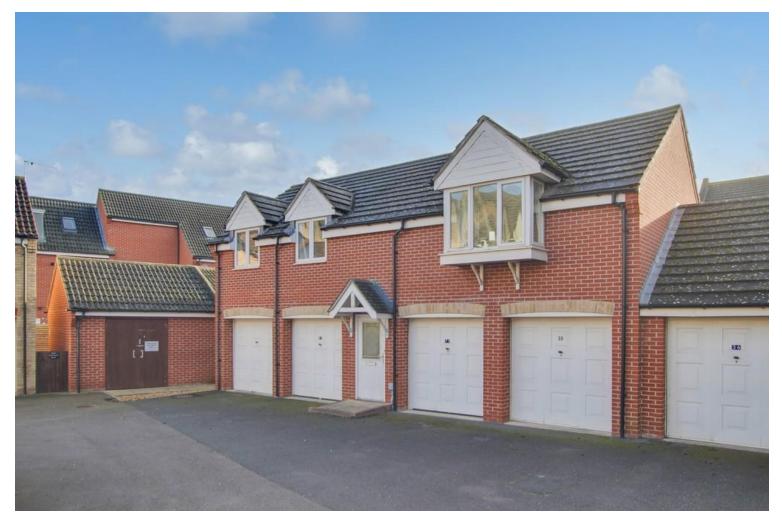

# 71 Flawn Way, Eynesbury, St. Neots, PE19 2JT

- **Detached Coach House**
- Two bedrooms / Two bathrooms
- Garage
- Close to Marina & Pocket Park
- Re-decorated & Re-Carpeted throughout Easy access to A1 & A428

## GARAGE

Single garage with up and over door. Power and light. Cupboard under stairs plus cupboard housing hot water system.