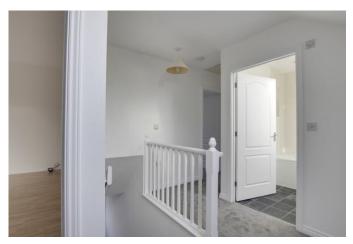

#### LANDING

Velux window to rear. Radiator. Doors to living room, bedrooms and bathroom.