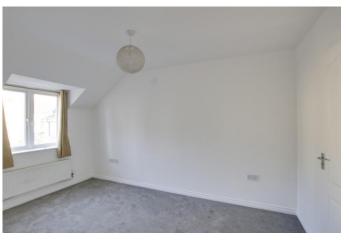

#### **BEDROOM ONE**

13' 7" x 9' 3" (4.14m x 2.82m)

UPVC window to front. Radiator. Door to en-suite.

## **BEDROOM TWO**

11' 2" x 8' 8" (3.4m x 2.64m)

UPVC window to front. Radiator. Storage cupboard.