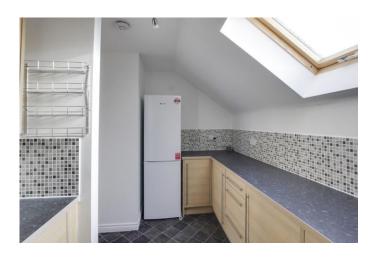

#### **KITCHEN**

13' 3" x 7' 11" (4.04m x 2.41m)

Fitted kitchen comprising work surfaces with complimentary drawers and cupboards under. Wall mounted cupboards. Single bowl sink with mixer tap and tiled splash backs. Built in electric oven and four ring hob with extractor over. Space for fridge / freezer. Plumbing for washing machine. Velux window.