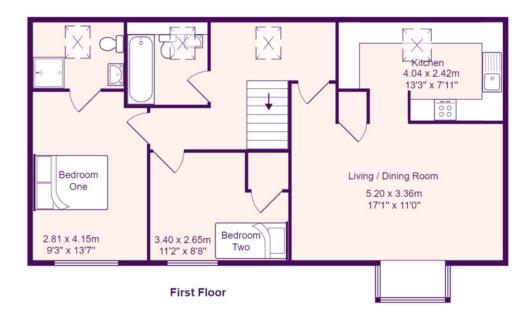

#### ENTRANCE HALL

Glazed entrance door leading to entrance hall. Stairs to first floor. Wall mounted consumer unit.

#### LANDING

Velux window to rear. Radiator. Doors to living room, bedrooms and bathroom.

### LIVING / DINING ROOM

17' 1" x 11' 0" (5.21m x 3.35m)

UPVC bay window to front. Radiator. Cupboard housing electric boiler to radiator heating system. Wood flooring. Archway through to kitchen.

#### **KITCHEN**

13' 3" x 7' 11" (4.04m x 2.41m)

Fitted kitchen comprising work surfaces with complimentary drawers and cupboards under. Wall mounted cupboards. Single bowl sink with mixer tap and tiled splash backs. Built in electric oven and four ring hob with extractor over. Space for fridge / freezer. Plumbing for washing machine. Velux window.

#### **BEDROOM ONE**

13' 7" x 9' 3" (4.14m x 2.82m)

UPVC window to front. Radiator. Door to en-suite.

## **BEDROOM TWO**

11' 2" x 8' 8" (3.4m x 2.64m)

UPVC window to front. Radiator. Storage cupboard.

#### **BATHROOM**

Three piece suite comprising low level WC, pedestal wash hand basin and panelled bath with tiled splash backs.

Radiator, Extractor fan, Velux window to rear.