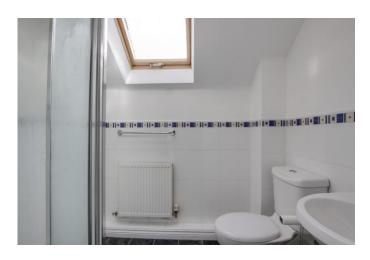

## **ENSUITE**

Three piece white suite comprising low level WC, pedestal wash hand basin and fitted shower with glass sliding door and tiled splash backs. Radiator. Shaver socket. Extractor fan. Velux window to rear.

#### **BATHROOM**

Three piece suite comprising low level WC, pedestal wash hand basin and panelled bath with tiled splash backs.

Radiator, Extractor fan, Velux window to rear.