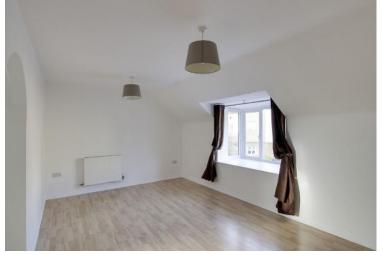

### LIVING / DINING ROOM

17' 1" x 11' 0" (5.21m x 3.35m)

UPVC bay window to front. Radiator. Cupboard housing electric boiler to radiator heating system. Wood flooring. Archway through to kitchen.