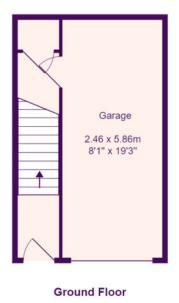

## GARAGE

Single garage with up and over door. Power and light. Cupboard under stairs plus cupboard housing hot water system.