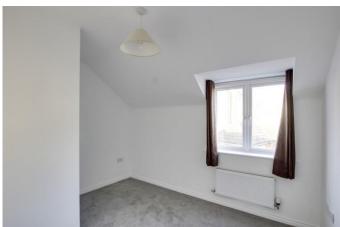

## **BEDROOM TWO**

11' 2" x 8' 8" (3.4m x 2.64m)

UPVC window to front. Radiator. Storage cupboard.