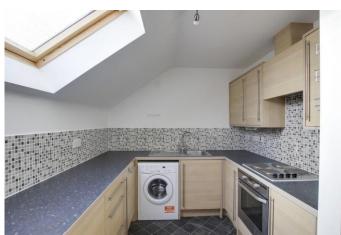

#### **KITCHEN**

13' 3" x 7' 11" (4.04m x 2.41m)

Fitted kitchen comprising work surfaces with complimentary drawers and cupboards under. Wall mounted cupboards. Single bowl sink with mixer tap and tiled splash backs. Built in electric oven and four ring hob with extractor over. Space for fridge / freezer. Plumbing for washing machine. Velux window.