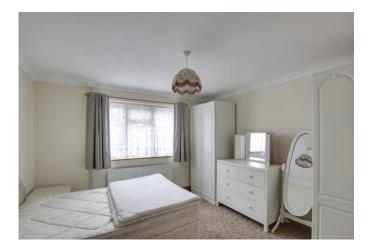

#### LIVING ROOM

14' 4" x 12' 6" (4.37m x 3.81m) UPVC sliding doors to rear garden. Radiator. TV and telephone point. Wood flooring.

BEDROOM ONE 12' 2" x 11' 8" (3.71m x 3.56m) UPVC window to rear. Radiator.

#### BEDROOM TWO

8' 10" x 8' 5" (2.69m x 2.57m) UPVC window to front. Radiator.