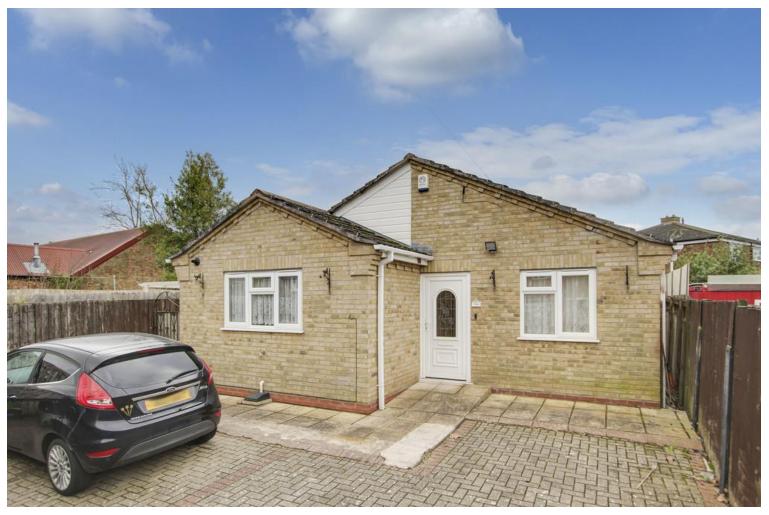

# 78A Cambridge Street, St. Neots, PE19 1PJ

- Detached Bungalow
- Two bedrooms
- Close to Town Centre

- Shops, amenities and bus stops nearby
- Patio garden to rear
- Gas radiator heating

Web: www.lovettsalesandlettings.co.uk Tel: 01480 218200 E-mail: info@lovettsalesandlettings.co.uk

## **Full Description**

A spacious two bedroom detached bungalow situated close to St Neots Town Centre and Railway Station. the property is well positioned for local shops, amenities and bus stops. The accommodation comprises entrance door, kitchen / dining room, living room, two bedrooms and a shower room. The property benefits from gas radiator heating and UPVC windows and doors. Externally, there is a patio garden to rear and an allocated parking space to front. Viewing highly recommended! No forward chain!

## PARKING

Off road parking space to front of bungalow.