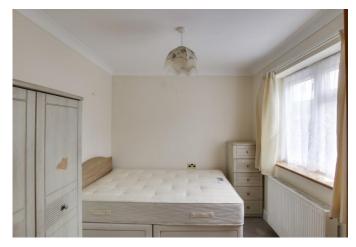

#### LIVING ROOM

14' 4" x 12' 6" (4.37m x 3.81m) UPVC sliding doors to rear garden. Radiator. TV and telephone point. Wood flooring.

BEDROOM ONE 12' 2" x 11' 8" (3.71m x 3.56m) UPVC window to rear. Radiator.

#### BEDROOM TWO

8' 10" x 8' 5" (2.69m x 2.57m) UPVC window to front. Radiator.