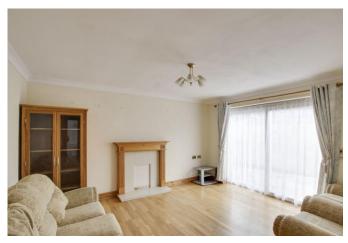

#### LIVING ROOM

14' 4" x 12' 6" (4.37m x 3.81m) UPVC sliding doors to rear garden. Radiator. TV and telephone point. Wood flooring.

BEDROOM ONE 12' 2" x 11' 8" (3.71m x 3.56m) UPVC window to rear. Radiator.