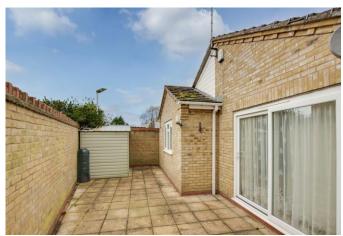

#### SHOWER ROOM

Three piece white suite comprising low level WC, pedestal wash hand basin and fitted shower with glass screen and tiled splash backs. Radiator. Extractor fan. Velux window.

REAR GARDEN Paved patio garden with gated access to side. Metal storage shed.

## PARKING

Off road parking space to front of bungalow.