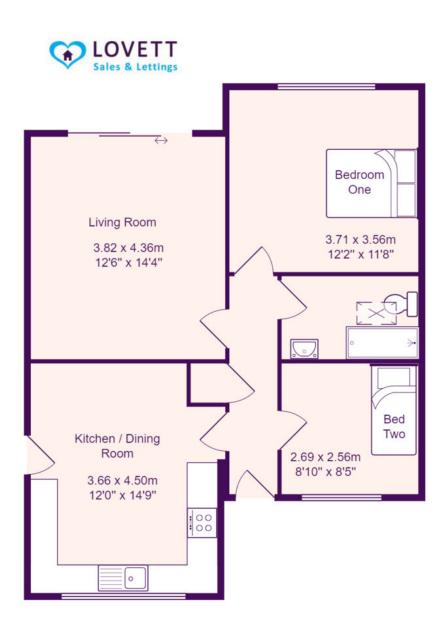

#### 14' 9" x 12' 0" (4.5m x 3.66m)

Fitted kitchen comprising work surfaces with complimentary drawers and cupboards under. Wall mounted cupboards. Single bowl sink with mixer tap and tiled splash backs. Built in electric double oven and four ring hob with extractor over. Built in fridge / freezer. Plumbing for washing machine. Cupboard housing gas boiler. Radiator. Tiled floor. UPVC window to front. UPVC door to side.

#### LIVING ROOM

14' 4" x 12' 6" (4.37m x 3.81m) UPVC sliding doors to rear garden. Radiator. TV and telephone point. Wood flooring.

BEDROOM ONE 12' 2" x 11' 8" (3.71m x 3.56m) UPVC window to rear. Radiator.

#### BEDROOM TWO

8' 10" x 8' 5" (2.69m x 2.57m) UPVC window to front. Radiator.

#### SHOWER ROOM

Three piece white suite comprising low level WC, pedestal wash hand basin and fitted shower with glass screen and tiled splash backs. Radiator. Extractor fan. Velux window.

REAR GARDEN Paved patio garden with gated access to side. Metal storage shed.