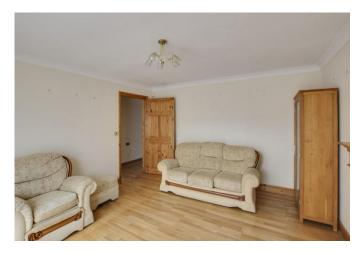

#### LIVING ROOM

14' 4" x 12' 6" (4.37m x 3.81m) UPVC sliding doors to rear garden. Radiator. TV and telephone point. Wood flooring.

BEDROOM ONE 12' 2" x 11' 8" (3.71m x 3.56m) UPVC window to rear. Radiator.

#### BEDROOM TWO

8' 10" x 8' 5" (2.69m x 2.57m) UPVC window to front. Radiator.