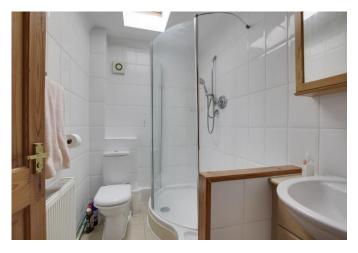

#### SHOWER ROOM

Three piece white suite comprising low level WC, pedestal wash hand basin and fitted shower with glass screen and tiled splash backs. Radiator. Extractor fan. Velux window.

REAR GARDEN Paved patio garden with gated access to side. Metal storage shed.