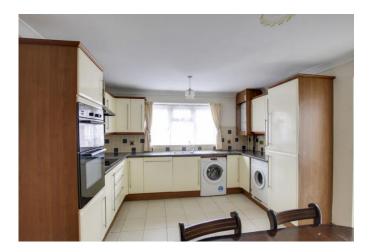

#### KITCHEN / DINING ROOM

#### 14' 9" x 12' 0" (4.5m x 3.66m)

Fitted kitchen comprising work surfaces with complimentary drawers and cupboards under. Wall mounted cupboards. Single bowl sink with mixer tap and tiled splash backs. Built in electric double oven and four ring hob with extractor over. Built in fridge / freezer. Plumbing for washing machine. Cupboard housing gas boiler. Radiator. Tiled floor. UPVC window to front. UPVC door to side.