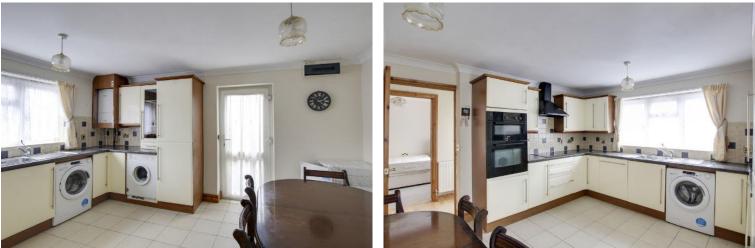

#### KITCHEN / DINING ROOM

#### 14' 9" x 12' 0" (4.5m x 3.66m)

Fitted kitchen comprising work surfaces with complimentary drawers and cupboards under. Wall mounted cupboards. Single bowl sink with mixer tap and tiled splash backs. Built in electric double oven and four ring hob with extractor over. Built in fridge / freezer. Plumbing for washing machine. Cupboard housing gas boiler. Radiator. Tiled floor. UPVC window to front. UPVC door to side.