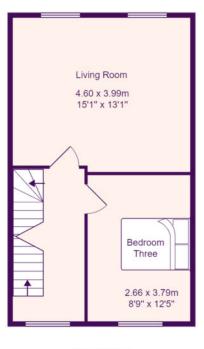

#### LIVING ROOM

15' 1" x 13' 1" (4.6m x 3.99m)

Two UPVC windows to rear. TV and telephone point. Two radiators.

# **BEDROOM THREEE**

12' 5" x 8' 9" (3.78m x 2.67m)

UPVC window to front. Radiator.