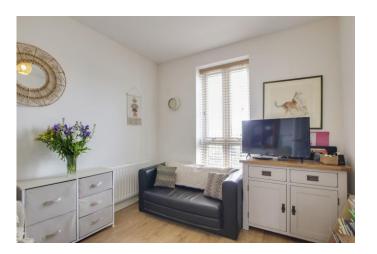

#### LIVING ROOM

15' 1" x 13' 1" (4.6m x 3.99m)

Two UPVC windows to rear. TV and telephone point. Two radiators.