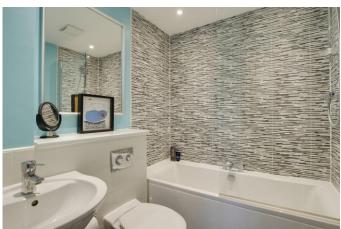

#### **BATHROOM**

Three piece suite comprising low level WC, pedestal wash hand basin and panelled bath with shower over. Tiled splash backs and glass screen. Radiator. Extractor fan.