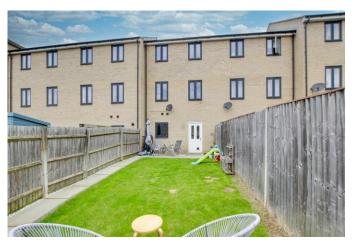

#### REAR GARDEN

Enclosed East facing rear garden mainly laid to lawn with patio areas. Gated access to rear. Storage shed.

#### **PARKING**

Two allocated parking spaces to the rear of the property accessed through electronically controlled gates.