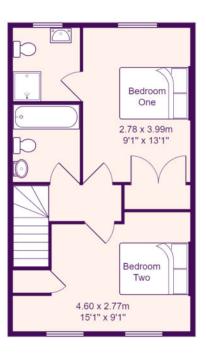

#### **BEDROOM ONE**

13' 1" x 9' 1" (3.99m x 2.77m)

UPVC window to rear. Radiator. Built in wardrobe. Door to en-suite.

# **BEDROOM TWO**

15' 1" x 9' 1" (4.6m x 2.77m)

Two UPVC windows to front. Radiator. Fitted cupboard.