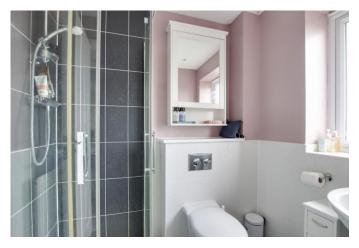

# **ENSUITE**

Three piece white suite comprising low level WC, pedestal wash hand basin and fitted shower with glass sliding door and tiled splash backs. Radiator. Shaver socket. Extractor fan. UPVC window to rear.

#### **BATHROOM**

Three piece suite comprising low level WC, pedestal wash hand basin and panelled bath with shower over. Tiled splash backs and glass screen. Radiator. Extractor fan.