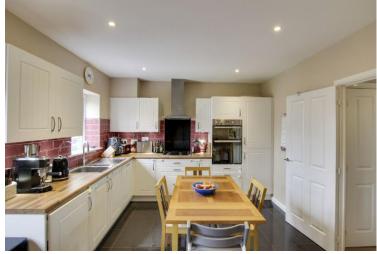

# KITCHEN/DINER

15' 1" x 11' 1" (4.6m x 3.38m)

Fitted kitchen comprising work surfaces with complementary drawers and cupboards under. Wall mounted cupboards. One and a half bowl sink with mixer tap and tiled splash backs. Built in electric double oven and four ring gas hob with extractor over. Built in fridge / freezer, washer/dryer and dishwasher. Cupboard housing gas boiler. Radiator. Tiled floor. UPVC window and door to rear garden.