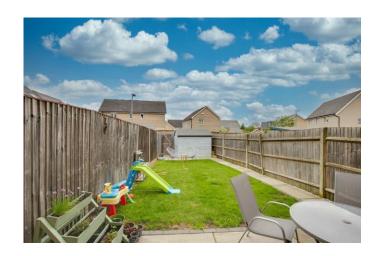

#### REAR GARDEN

Enclosed East facing rear garden mainly laid to lawn with patio areas. Gated access to rear. Storage shed.

#### **PARKING**

Two allocated parking spaces to the rear of the property accessed through electronically controlled gates.