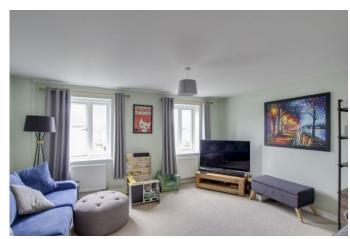

#### LIVING ROOM

15' 1" x 13' 1" (4.6m x 3.99m)

Two UPVC windows to rear. TV and telephone point. Two radiators.