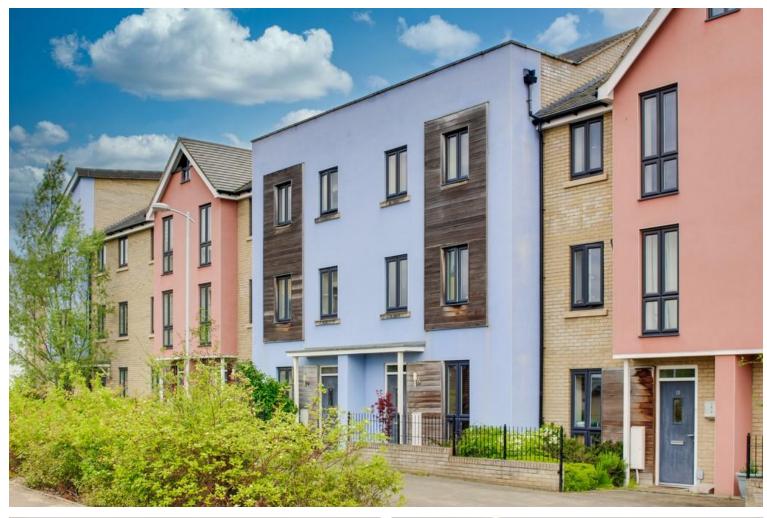

# 18 Station Square, St. Neots, PE19 6GX

- . THREE STOREY TOWN HOUSE
- THREE DOUBLE BEDROOMS
- DIRECTLY OPPOSITE TRAIN STATION
- TWO BATHROOMS
- STUDY
- TWO PARKING SPACES IN SECURE GATED AREA

# **Full Description**

A spacious three bedroom town house directly opposite St Neots Railway Station and close walking distance to shops and amenities including Tesco Express, primary schools and play parks. The well presented accommodation comprises entrance hall, study, WC and kitchen/dining room on the ground floor. The first floor has the living room and bedrooms three. The second floor has two further double bedrooms with an en-suite to main bedroom and a family bathroom. Externally there is a good sized East facing rear garden and two parking spaces accessed through secure electronically operated gates. Viewing highly recommended!