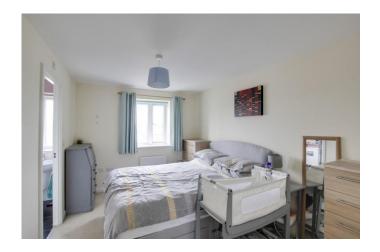

#### **BEDROOM ONE**

13' 1" x 9' 1" (3.99m x 2.77m)

UPVC window to rear. Radiator. Built in wardrobe. Door to en-suite.

# **BEDROOM TWO**

15' 1" x 9' 1" (4.6m x 2.77m)

Two UPVC windows to front. Radiator. Fitted cupboard.