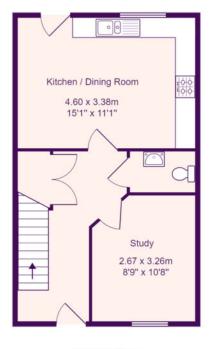

# KITCHEN/DINER

15' 1" x 11' 1" (4.6m x 3.38m)

Fitted kitchen comprising work surfaces with complementary drawers and cupboards under. Wall mounted cupboards. One and a half bowl sink with mixer tap and tiled splash backs. Built in electric double oven and four ring gas hob with extractor over. Built in fridge / freezer, washer/dryer and dishwasher. Cupboard housing gas boiler. Radiator. Tiled floor. UPVC window and door to rear garden.

# STUDY

10' 8" x 8' 9" (3.25m x 2.67m)
UPVC window to front. Radiator. Telephone point.