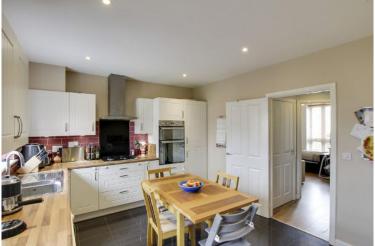

# KITCHEN/DINER

15' 1" x 11' 1" (4.6m x 3.38m)

Fitted kitchen comprising work surfaces with complementary drawers and cupboards under. Wall mounted cupboards. One and a half bowl sink with mixer tap and tiled splash backs. Built in electric double oven and four ring gas hob with extractor over. Built in fridge / freezer, washer/dryer and dishwasher. Cupboard housing gas boiler. Radiator. Tiled floor. UPVC window and door to rear garden.