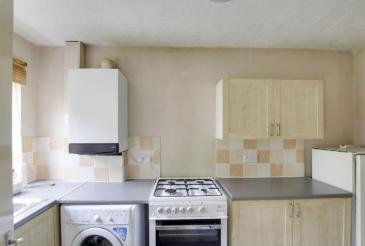

LIVING ROOM 12' 6" x 11' 7" (3.81m x 3.53m)

KITCHEN 11' 7" x 6' 5" (3.53m x 1.96m)

BEDROOM ONE 11' 7" x 8' 7" (3.53m x 2.62m)

BEDROOM TWO 11' 7" x 6' 3" (3.53m x 1.91m)

PARKING
Allocated parking space

First Floor