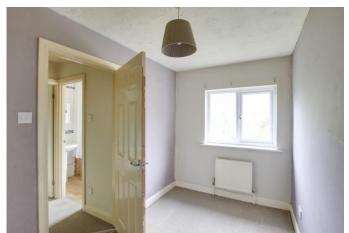

LIVING ROOM 12' 6" x 11' 7" (3.81m x 3.53m)

KITCHEN 11' 7" x 6' 5" (3.53m x 1.96m)

BEDROOM ONE 11' 7" x 8' 7" (3.53m x 2.62m)

BEDROOM TWO 11' 7" x 6' 3" (3.53m x 1.91m)

PARKING
Allocated parking space

First Floor