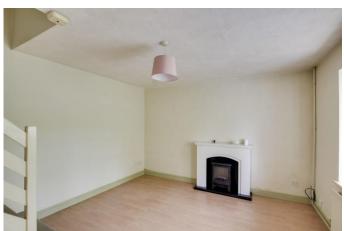

## **Full Description**

A two bedroom cluster home in need of cosmetic refurbishment in a popular location in Eaton Socon. The accommodation comprises entrance hall, living room and kitchen on the ground floor. The first floor has two bedrooms and a bathroom. The property benefits from UPVC windows and gas radiator heating. Externally, there is an open plan front garden and an allocated parking space. Viewing highly recommended! No forward chain.

LIVING ROOM 12' 6" x 11' 7" (3.81m x 3.53m)

KITCHEN 11' 7" x 6' 5" (3.53m x 1.96m)

BEDROOM ONE 11' 7" x 8' 7" (3.53m x 2.62m)

BEDROOM TWO 11' 7" x 6' 3" (3.53m x 1.91m)

PARKING
Allocated parking space

First Floor