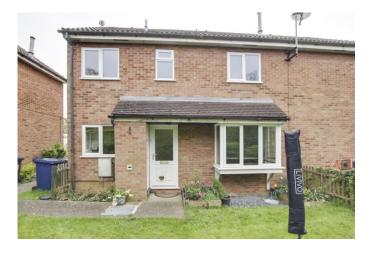

## 86 Muntjac Close, Eaton Socon, St. Neots, PE19 8QJ

- Two bedroom cluster home
- Popular area of Eaton Socon
- Gas radiator heating

- Open plan garden to front
- Allocated parking space
- In need of some cosmetic refurbishment

## **Full Description**

A two bedroom cluster home in need of cosmetic refurbishment in a popular location in Eaton Socon. The accommodation comprises entrance hall, living room and kitchen on the ground floor. The first floor has two bedrooms and a bathroom. The property benefits from UPVC windows and gas radiator heating. Externally, there is an open plan front garden and an allocated parking space. Viewing highly recommended! No forward chain.