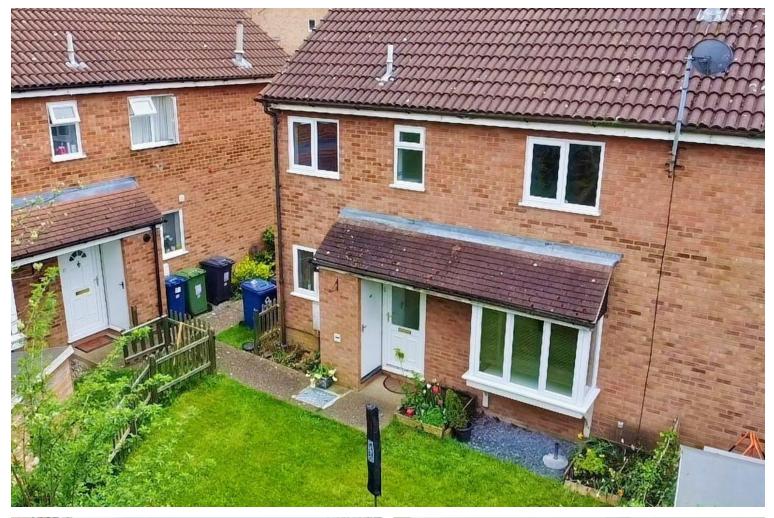

## 86 Muntjac Close, Eaton Socon, St. Neots, PE19 8QJ

- Two bedroom cluster home
- Popular area of Eaton Socon
- Gas radiator heating

- Open plan garden to front
- Allocated parking space
- In need of some cosmetic refurbishment

## **Full Description**

A two bedroom cluster home in need of cosmetic refurbishment in a popular location in Eaton Socon. The accommodation comprises entrance hall, living room and kitchen on the ground floor. The first floor has two bedrooms and a bathroom. The property benefits from UPVC windows and gas radiator heating. Externally, there is an open plan front garden and an allocated parking space. Viewing highly recommended! No forward chain.