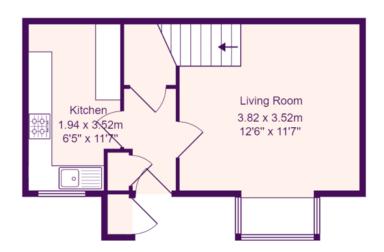

LIVING ROOM 12' 6" x 11' 7" (3.81m x 3.53m)

KITCHEN 11' 7" x 6' 5" (3.53m x 1.96m)

BEDROOM ONE 11' 7" x 8' 7" (3.53m x 2.62m)

BEDROOM TWO 11' 7" x 6' 3" (3.53m x 1.91m)

PARKING
Allocated parking space

First Floor

**Ground Floor** 

Total Area: 51.2 m<sup>2</sup> ... 552 ft<sup>2</sup>

All measurements are approximate and for display purposes only