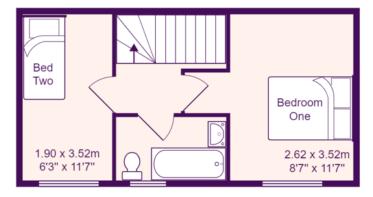

LIVING ROOM 12' 6" x 11' 7" (3.81m x 3.53m)

KITCHEN 11' 7" x 6' 5" (3.53m x 1.96m)

BEDROOM ONE 11' 7" x 8' 7" (3.53m x 2.62m)

BEDROOM TWO 11' 7" x 6' 3" (3.53m x 1.91m)

PARKING
Allocated parking space

First Floor