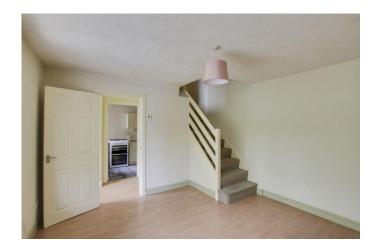

## **Full Description**

A two bedroom cluster home in need of cosmetic refurbishment in a popular location in Eaton Socon. The accommodation comprises entrance hall, living room and kitchen on the ground floor. The first floor has two bedrooms and a bathroom. The property benefits from UPVC windows and gas radiator heating. Externally, there is an open plan front garden and an allocated parking space. Viewing highly recommended! No forward chain.

LIVING ROOM 12' 6" x 11' 7" (3.81m x 3.53m)

KITCHEN 11' 7" x 6' 5" (3.53m x 1.96m)

BEDROOM ONE 11' 7" x 8' 7" (3.53m x 2.62m)

BEDROOM TWO 11' 7" x 6' 3" (3.53m x 1.91m)

PARKING
Allocated parking space

First Floor