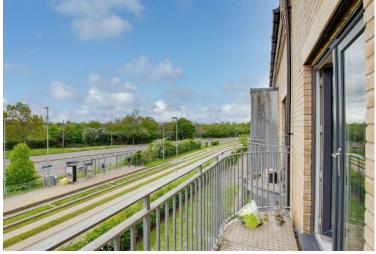

## OPEN PLAN KITCHEN / DINING / LIVING ROOM

21' 5" x 11' 7" (6.53m x 3.53m)

Kitchen area: Fitted kitchen comprising work surfaces with complimentary drawers and cupboards under. Wall mounted cupboards. Single bowl sink with mixer tap and tiled splash backs. Built in electric oven and four ring hob with extractor over. Built in fridge / freezer and washing machine. Wall mounted gas boiler. Tiled floor. UPVC windows to rear. Living/Dining Area: UPVC French doors to balcony. Tv and telephone point. Radiator. Full width balcony overlooking guided busway.

#### **PARKING**

Off road parking space and visitor parking to rear and side.