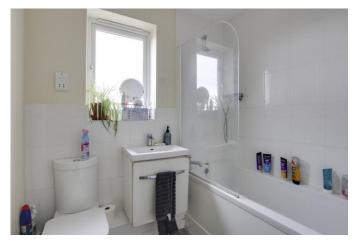

#### **BATHROOM**

Three piece suite comprising low level WC, pedestal wash hand basin and panelled bath with shower over. Tiled splash backs. Radiator. Extractor fan. UPVC window to rear.