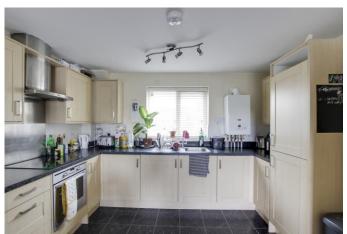

## OPEN PLAN KITCHEN / DINING / LIVING ROOM

21' 5" x 11' 7" (6.53m x 3.53m)

Kitchen area: Fitted kitchen comprising work surfaces with complimentary drawers and cupboards under. Wall mounted cupboards. Single bowl sink with mixer tap and tiled splash backs. Built in electric oven and four ring hob with extractor over. Built in fridge / freezer and washing machine. Wall mounted gas boiler. Tiled floor. UPVC windows to rear. Living/Dining Area: UPVC French doors to balcony. Tv and telephone point. Radiator. Full width balcony overlooking guided busway.