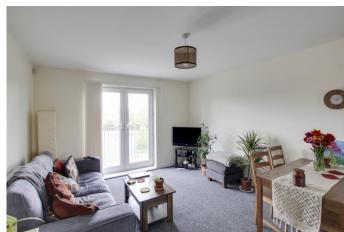

## OPEN PLAN KITCHEN / DINING / LIVING ROOM

21' 5" x 11' 7" (6.53m x 3.53m)

Kitchen area: Fitted kitchen comprising work surfaces with complimentary drawers and cupboards under. Wall mounted cupboards. Single bowl sink with mixer tap and tiled splash backs. Built in electric oven and four ring hob with extractor over. Built in fridge / freezer and washing machine. Wall mounted gas boiler. Tiled floor. UPVC windows to rear. Living/Dining Area: UPVC French doors to balcony. Tv and telephone point. Radiator. Full width balcony overlooking guided busway.