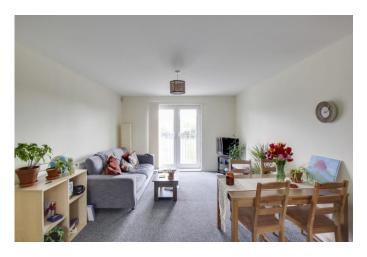

## OPEN PLAN KITCHEN / DINING / LIVING ROOM

21' 5" x 11' 7" (6.53m x 3.53m)

Kitchen area: Fitted kitchen comprising work surfaces with complimentary drawers and cupboards under. Wall mounted cupboards. Single bowl sink with mixer tap and tiled splash backs. Built in electric oven and four ring hob with extractor over. Built in fridge / freezer and washing machine. Wall mounted gas boiler. Tiled floor. UPVC windows to rear. Living/Dining Area: UPVC French doors to balcony. Tv and telephone point. Radiator. Full width balcony overlooking guided busway.