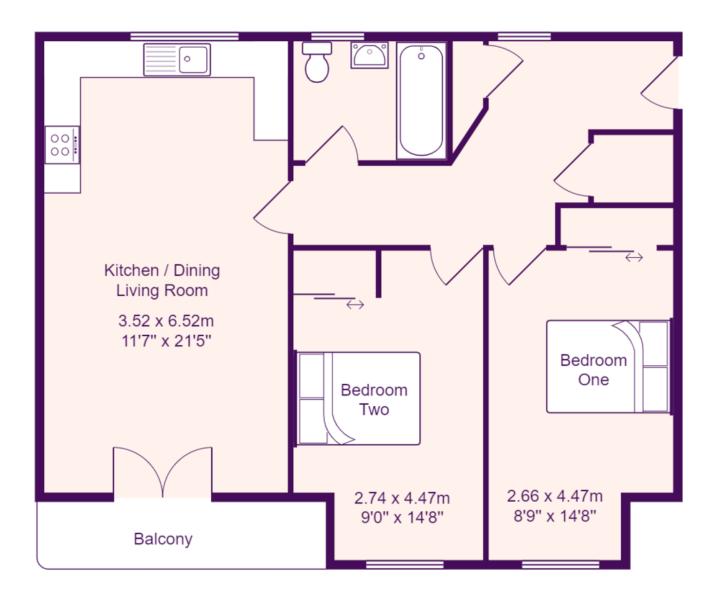

## OPEN PLAN KITCHEN / DINING / LIVING ROOM

21' 5" x 11' 7" (6.53m x 3.53m)

Kitchen area: Fitted kitchen comprising work surfaces with complimentary drawers and cupboards under. Wall mounted cupboards. Single bowl sink with mixer tap and tiled splash backs. Built in electric oven and four ring hob with extractor over. Built in fridge / freezer and washing machine. Wall mounted gas boiler. Tiled floor. UPVC windows to rear. Living/Dining Area: UPVC French doors to balcony. Tv and telephone point. Radiator. Full width balcony overlooking guided busway.

#### **BEDROOM ONE**

14' 8" x 8' 9" (4.47m x 2.67m)

UPVC window to front. Built in wardrobe. Radiator.

#### **BEDROOM TWO**

14' 8" x 9' 0" (4.47m x 2.74m)

UPVC window to front. Radiator. Built in wardrobe. Radiator.

Total Area: 63.2 m<sup>2</sup> ... 681 ft<sup>2</sup>

All measurements are approximate and for display purposes only