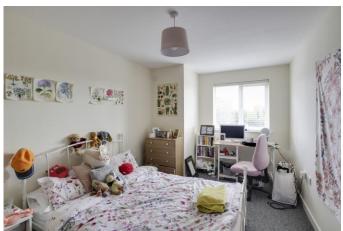

#### **BEDROOM ONE**

14' 8" x 8' 9" (4.47m x 2.67m)

UPVC window to front. Built in wardrobe. Radiator.

#### **BEDROOM TWO**

14' 8" x 9' 0" (4.47m x 2.74m)

UPVC window to front. Radiator. Built in wardrobe. Radiator.