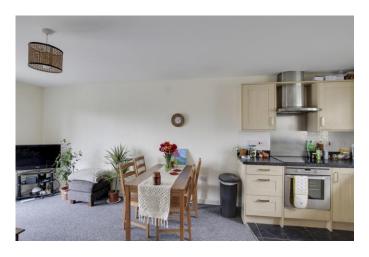

## OPEN PLAN KITCHEN / DINING / LIVING ROOM

21' 5" x 11' 7" (6.53m x 3.53m)

Kitchen area: Fitted kitchen comprising work surfaces with complimentary drawers and cupboards under. Wall mounted cupboards. Single bowl sink with mixer tap and tiled splash backs. Built in electric oven and four ring hob with extractor over. Built in fridge / freezer and washing machine. Wall mounted gas boiler. Tiled floor. UPVC windows to rear. Living/Dining Area: UPVC French doors to balcony. Tv and telephone point. Radiator. Full width balcony overlooking guided busway.