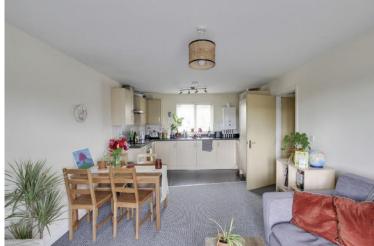

## OPEN PLAN KITCHEN / DINING / LIVING ROOM

21' 5" x 11' 7" (6.53m x 3.53m)

Kitchen area: Fitted kitchen comprising work surfaces with complimentary drawers and cupboards under. Wall mounted cupboards. Single bowl sink with mixer tap and tiled splash backs. Built in electric oven and four ring hob with extractor over. Built in fridge / freezer and washing machine. Wall mounted gas boiler. Tiled floor. UPVC windows to rear. Living/Dining Area: UPVC French doors to balcony. Tv and telephone point. Radiator. Full width balcony overlooking guided busway.