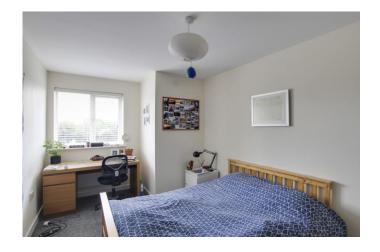

#### **BEDROOM ONE**

14' 8" x 8' 9" (4.47m x 2.67m)

UPVC window to front. Built in wardrobe. Radiator.

#### **BEDROOM TWO**

14' 8" x 9' 0" (4.47m x 2.74m)

UPVC window to front. Radiator. Built in wardrobe. Radiator.