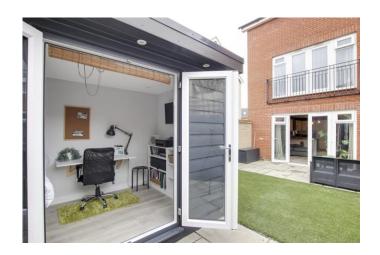

# GARDEN ROOM / OFFICE

9' 2" x 5' 10" (2.79m x 1.78m)

UPVC and composite insulated garden room. Power and lighting. Additional store to side.