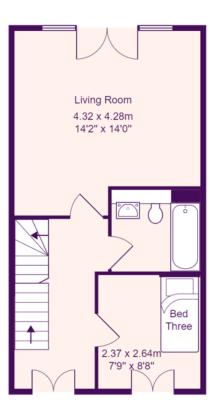

#### FIRST FLOOR LANDING

UPVC French doors with Juliet balcony to front. Radiator. Doors to living room, bathroom and bedroom three. Stairs to second floor.

#### LIVING ROOM

14' 2" x 14' 0" (4.32m x 4.27m)

UPVC French doors and windows with Juliet balcony to rear. TV and telephone points. Radiator.

# BEDROOM THREE

8' 8" x 7' 9" (2.64m x 2.36m)

UPVC French doors with Juliet Balcony to front. Radiator.

# **BATHROOM**

Three piece white suite comprising low level WC, wash hand basin and panelled bath with shower over. Tiled splash backs. Heated towel rail. Extractor fan.