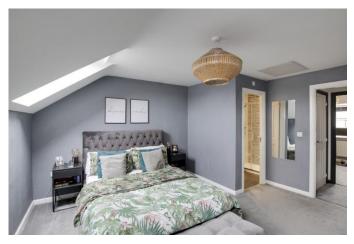

#### **BEDROOM ONE**

14' 2" x 14' 0" (4.32m x 4.27m)

Two Velux windows to rear. Built in wardrobes. Radiator. Door to en-suite.