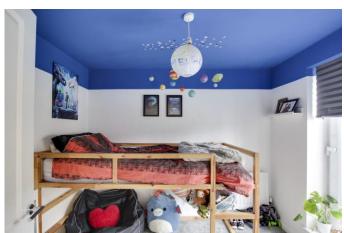

#### **BEDROOM ONE**

14' 2" x 14' 0" (4.32m x 4.27m)

Two Velux windows to rear. Built in wardrobes. Radiator. Door to en-suite.

# **BEDROOM TWO**

10' 8" x 9' 2" (3.25m x 2.79m)

UPVC window to front. Radiator. Fitted cupboard.