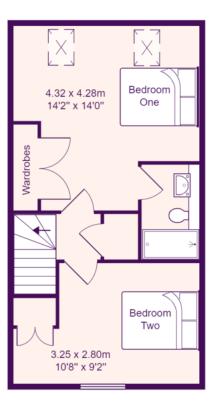

# SECOND FLOOR LANDING

Doors to bedrooms. Airing cupboard.

#### **BEDROOM ONE**

14' 2" x 14' 0" (4.32m x 4.27m)

Two Velux windows to rear. Built in wardrobes. Radiator. Door to en-suite.

# **ENSUITE**

Three piece white suite comprising low level WC, wash hand basin and fitted shower with glass sliding door and tiled splash backs. Heated towel rail. Shaver socket. Extractor fan.

# **BEDROOM TWO**

10' 8" x 9' 2" (3.25m x 2.79m)

UPVC window to front. Radiator. Fitted cupboard.