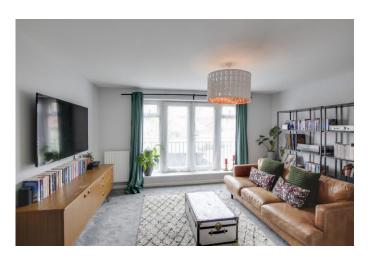

#### LIVING ROOM

14' 2" x 14' 0" (4.32m x 4.27m)

UPVC French doors and windows with Juliet balcony to rear. TV and telephone points. Radiator.