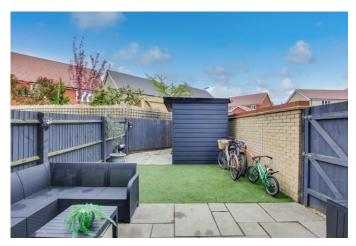

### REAR GARDEN

Enclosed rear garden laid to patio with artificial grass. Gated access to side. Garden room with additional storage to side.

# GARDEN ROOM / OFFICE

9' 2" x 5' 10" (2.79m x 1.78m)

UPVC and composite insulated garden room. Power and lighting. Additional store to side.