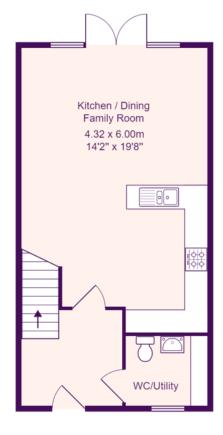

# KITCHEN / DINING / FAMILY ROOM

19' 8" x 14' 2" (5.99m x 4.32m)

Fitted kitchen comprising work surfaces with complimentary drawers and cupboards under. Wall mounted cupboards. One and a half bowl sink with mixer tap and tiled splash backs. Built in electric oven and four ring gas hob with extractor over. Built in fridge / freezer and dishwasher. Radiator. Tiled floor. UPVC French doors and windows to rear.