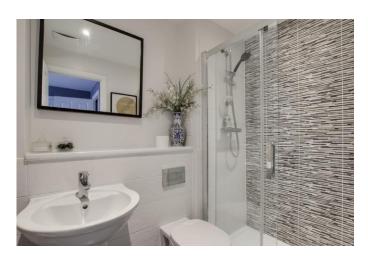

# **ENSUITE**

Three piece white suite comprising low level WC, wash hand basin and fitted shower with glass sliding door and tiled splash backs. Heated towel rail. Shaver socket. Extractor fan.