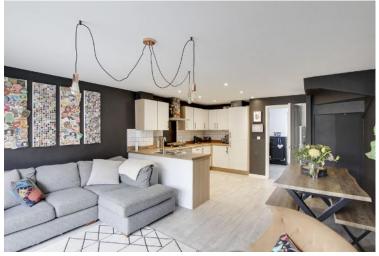

# KITCHEN / DINING / FAMILY ROOM

19' 8" x 14' 2" (5.99m x 4.32m)

Fitted kitchen comprising work surfaces with complimentary drawers and cupboards under. Wall mounted cupboards. One and a half bowl sink with mixer tap and tiled splash backs. Built in electric oven and four ring gas hob with extractor over. Built in fridge / freezer and dishwasher. Radiator. Tiled floor. UPVC French doors and windows to rear.