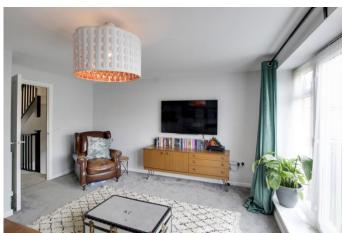

#### LIVING ROOM

14' 2" x 14' 0" (4.32m x 4.27m)

UPVC French doors and windows with Juliet balcony to rear. TV and telephone points. Radiator.