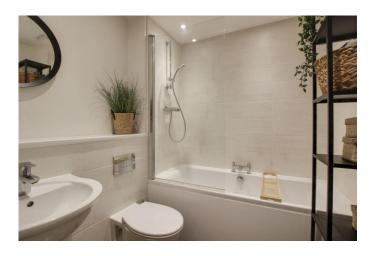

# **BATHROOM**

Three piece white suite comprising low level WC, wash hand basin and panelled bath with shower over. Tiled splash backs. Heated towel rail. Extractor fan.