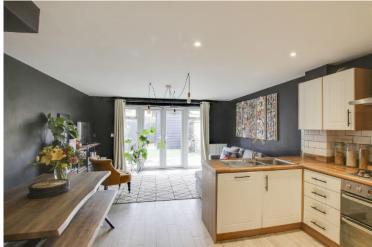

# KITCHEN / DINING / FAMILY ROOM

19' 8" x 14' 2" (5.99m x 4.32m)

Fitted kitchen comprising work surfaces with complimentary drawers and cupboards under. Wall mounted cupboards. One and a half bowl sink with mixer tap and tiled splash backs. Built in electric oven and four ring gas hob with extractor over. Built in fridge / freezer and dishwasher. Radiator. Tiled floor. UPVC French doors and windows to rear.